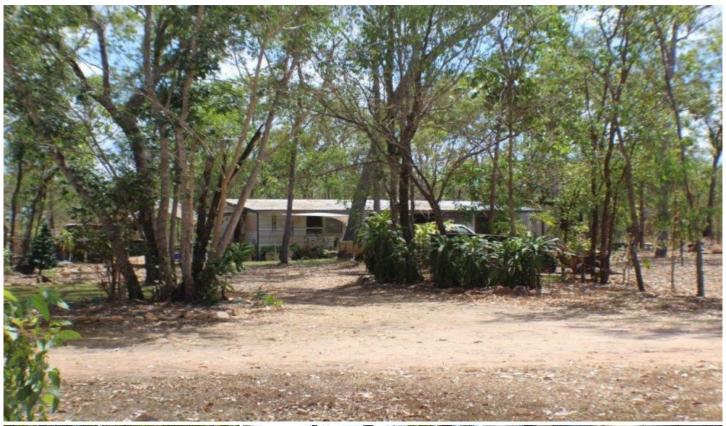

## Livingstone

4-5 bedroom, 2 bathroom elevated home two story "Burnett" colonial style home, relocated from Darwin, lovely cool design with high ceilings. Renovated 50% complete & add your own touch to finish things off.

3 bedrooms upstairs with polished cypress pine flooring & lovely louvered glass windows plus 1- 2 bedrooms downstairs with second kitchen and bathroom overlooking the in-ground pool and gardens, a great area for barbecues.

Plus a second self contained dwelling 1 bedroom 1 bathroom! All this and only a short drive to amenities 15 minutes to Humpty Doo, 15 minutes to Coolalinga & 30-40 Minutes to Darwin CBD.

4 🖰 3 🖰

Price : \$ 455,000 Land Size : 80000 sgm