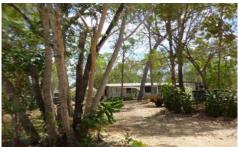

## Livingstone

4-5 bedroom, 2 bathroom elevated home two story "Burnett" colonial style home, relocated from Darwin, lovely cool design with high ceilings. Renovated 50% complete & add your own touch to finish things off.

3 bedrooms upstairs with polished cypress pine flooring & lovely louvered glass windows plus 1- 2 bedrooms downstairs with second kitchen and bathroom overlooking the in-ground pool and gardens, a great area for barbecues.

Plus a second self contained dwelling 1 bedroom 1 bathroom! All this and only a short drive to amenities 15 minutes to Humpty Doo, 15 minutes to Coolalinga & 30-40 Minutes to Darwin CBD.

4 🖰 3 🖰

Price : \$ 455,000 Land Size : 80000 sgm