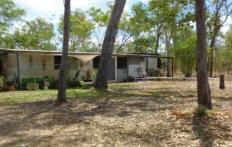

## Livingstone

4-5 bedroom, 2 bathroom elevated home two story "Burnett" colonial style home, relocated from Darwin, lovely cool design with high ceilings. Renovated 50% complete & add your own touch to finish things off.

3 bedrooms upstairs with polished cypress pine flooring & lovely louvered glass windows plus 1- 2 bedrooms downstairs with second kitchen and bathroom overlooking the in-ground pool and gardens, a great area for barbecues.

Plus a second self contained dwelling 1 bedroom 1 bathroom! All this and only a short drive to amenities 15 minutes to Humpty Doo, 15 minutes to Coolalinga & 30-40 Minutes to Darwin CBD.

4 🖰 3 🖰

Price : \$ 455,000 Land Size : 80000 sgm