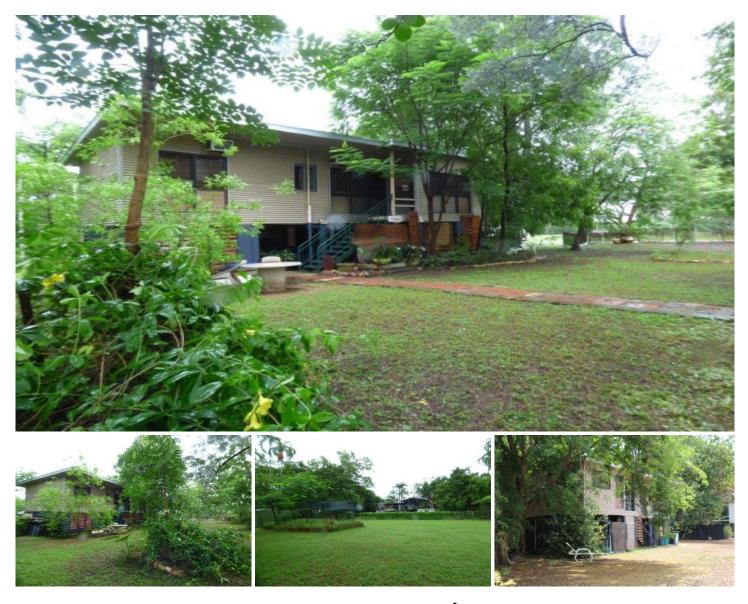

## 17 Mardango Crescent Batchelor NT

Great 1950 workers cottage situated on a corner block, with plenty of room for a larger shed or a pool on this 1800m2 parcel.

Located in the township of Batchelor only an hours drive from Darwin's CBD, this elevated home could be brought back to its former glory.

That done you can take advantage of the slow paced, quiet lifestyle and the friendly township of Batchelor which offers a truly unique lifestyle choice.

It's an easy stroll to enjoy the town community services which include the swimming pool, shop, medical clinic, school or college and the tavern for a meal.