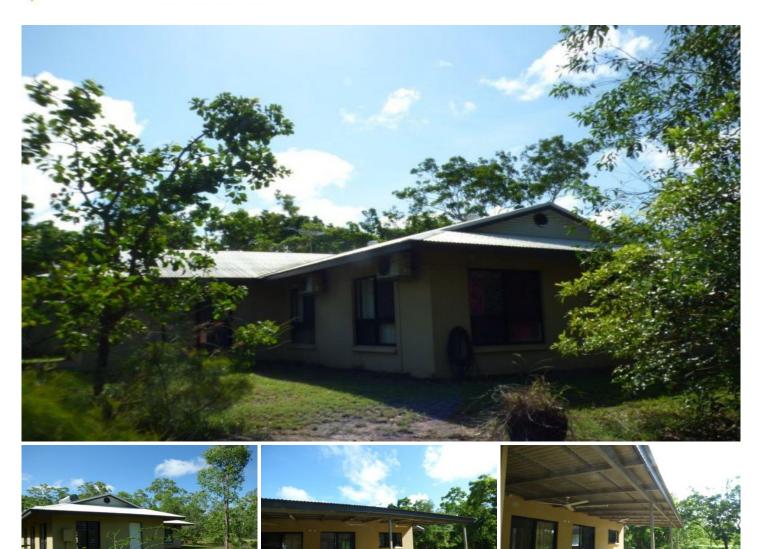

## **30 Corpus Road Humpty Doo NT**

This large 4 bedroom, 2 bathroom home is perfect for the modern family, fully tiled and air conditioned in three bedrooms, with quality finishes and fixtures.

This house offers plenty of space throughout with a large lounge and family area a joining a large family orientated kitchen with plenty of bench and cupboard space.

Every bedroom has, built in cupboards and there is also a 40ft container to be used as a store room.

There is a large master bedroom with his and hers built ins and its own en-suite.

There is an external laundry and a great back verandah which has plenty of space for entertaining on. The the

## 4 🛤 2 🏪 1 🚘

Land Size : 5 Acres

View

: https://www.acaciarealty.com.au/lease/nt/da rwin-area/humpty-doo/residential/house/571 9628

Monica Baumgartner 0409 768 420