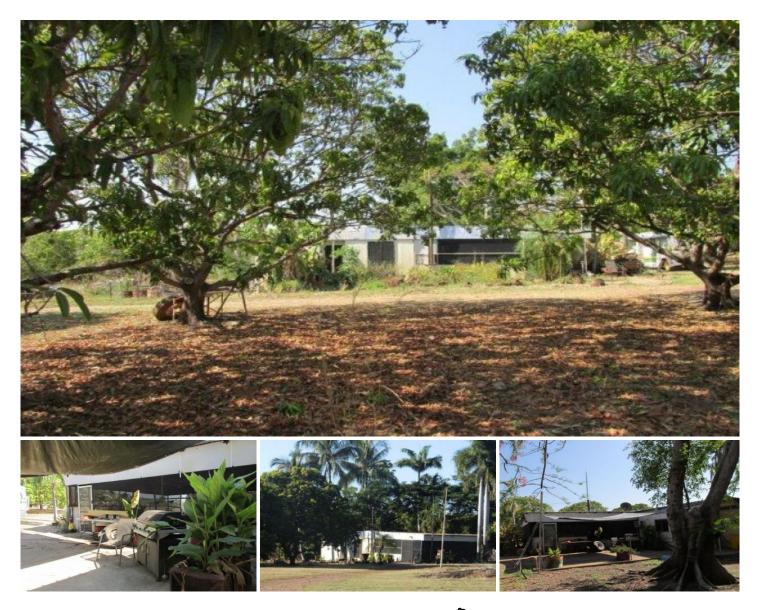

## Stuart Highway Frontage

This property which is 185800m2 on the title comes with just under half of klm of highway frontage.

There is a large high set shed approx 12 x17mtrs to run the property or a business, the established onsite living quarters includes a fully screened outdoor area leading inside to the open planned lounge, kitchen and one of the five bedrooms, as you enter the hall you access the remaining four rooms and the bathroom.

The property has various fruit trees and mango trees that are established and irrigated. These are fruiting now so if you're up for the picking or if you simply want to lease these out there is an opportunity to earn a little bit of extra income.