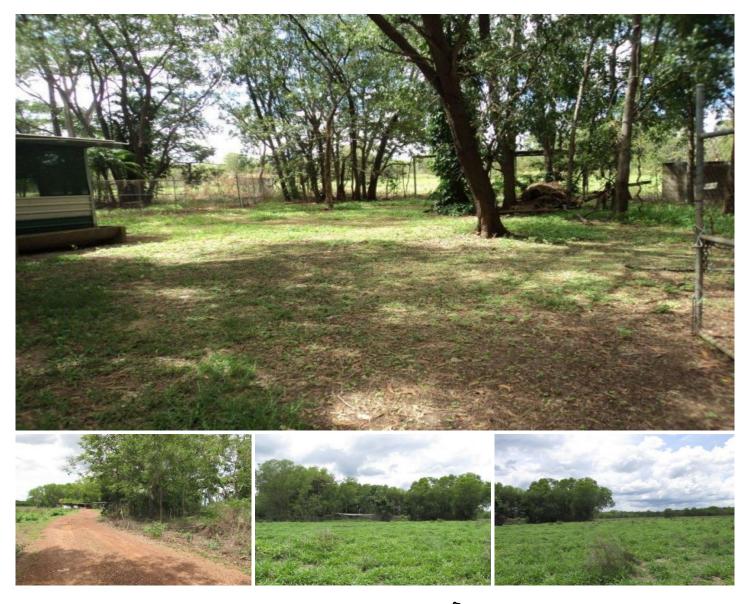

## **165 Horsnell Street Noonamah NT**

This Property is located 10 mins from Coolalinga and is surrounded by substantial rural horticultural properties mainly mango production.

Property is fully fenced with 6 foot chain mesh it has two road access and with rural developments in the area planned could provided options into the future. It has three phase power and the land is suitable for fruit or vegetable farming with established cool rooms three in total with 2 holding 3 pallets and the other 8 pallets.

There is substantial infrastructure includes extensive irrigation infrastructure, shedding, and housing. The property is currently leased at \$750.00 per week.

3 🎮 1 🚔 8 🚘

**Price :** \$ 550,000

View : https://www.acaciarealty.com.au/sale/nt/darwin-a rea/noonamah/residential/acreagesemirural/5719 639