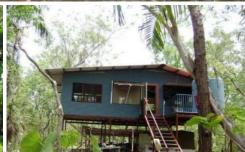

## 585 Parkin Road Fly Creek NT

Time for a tree change well here it is on 27 plus acres with a high set house which is nestled alongside the wet season creek and is set among the tree tops.

The peace and quiet is immediately calming as soon as you arrive and start to wonder through the property which has a number of exotic trees and fruits all watered by the irrigation system.

The property has 100% fencing in place however some is in need of repair it has an established bore and solar power and there is mains power passing for those that want to be on the grid.

1 🚐 1 🚍 3 🚍

**Price** : \$ 352,000 **Land Size** : 112500 sqm