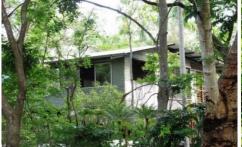

## 585 Parkin Road Fly Creek NT

Time for a tree change well here it is on 27 plus acres with a high set house which is nestled alongside the wet season creek and is set among the tree tops.

The peace and quiet is immediately calming as soon as you arrive and start to wonder through the property which has a number of exotic trees and fruits all watered by the irrigation system.

The property has 100% fencing in place however some is in need of repair it has an established bore and solar power and there is mains power passing for those that want to be on the grid.

1 🚐 1 🚍 3 🚍

**Price** : \$ 352,000 **Land Size** : 112500 sqm