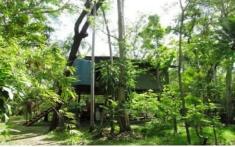

## 585 Parkin Road Fly Creek NT

Time for a tree change well here it is on 27 plus acres with a high set house which is nestled alongside the wet season creek and is set among the tree tops.

The peace and quiet is immediately calming as soon as you arrive and start to wonder through the property which has a number of exotic trees and fruits all watered by the irrigation system.

The property has 100% fencing in place however some is in need of repair it has an established bore and solar power and there is mains power passing for those that want to be on the grid.

1 🚐 1 🚍 3 🚍

**Price** : \$ 352,000 **Land Size** : 112500 sqm