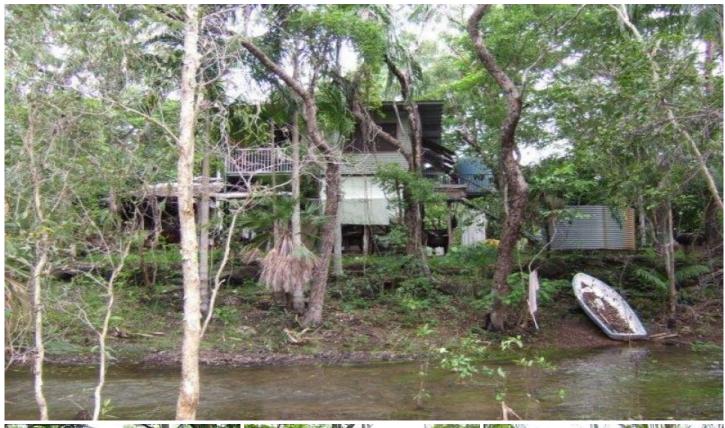

## 585 Parkin Road Fly Creek NT

Time for a tree change well here it is on 27 plus acres with a high set house which is nestled alongside the wet season creek and is set among the tree tops.

The peace and quiet is immediately calming as soon as you arrive and start to wonder through the property which has a number of exotic trees and fruits all watered by the irrigation system.

The property has 100% fencing in place however some is in need of repair it has an established bore and solar power and there is mains power passing for those that want to be on the grid.

1 🚐 1 🚍 3 🚍

**Price** : \$ 352,000 **Land Size** : 112500 sqm