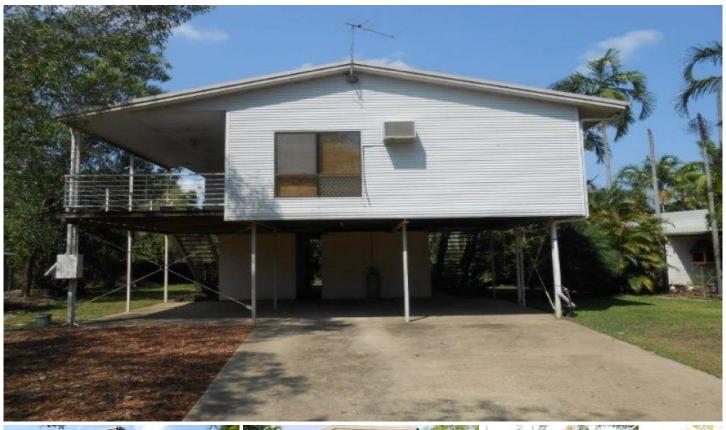

## 24 Cuthbertson Circuit Moulden NT

This is a great elevated home has

? 3 bedrooms

? 2 bathrooms upstairs (master has ensuite and main) and

? another bathroom combined laundry down stairs with a large store room could also be used as another room/office.

There is plenty of parking for all the toys and the yard is great for the kids or your pets as it is located in a nice street with low maintenance gardens.

Property has just been repainted so is fresh and ready for you to move in and enjoy!