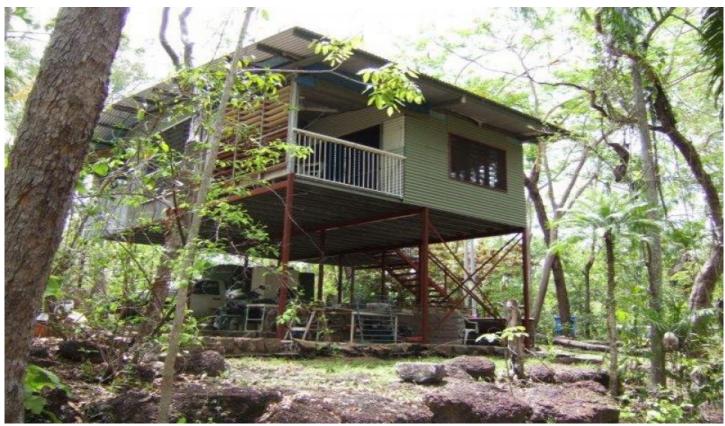

## 7/ Parkin Road Fly Creek NT

The simple life awaits if its time for a tree change well here it is on 27 plus acres with a high set house which is nestled alongside the wet season creek and is set among the tree tops.

The peace and quiet is immediately calming as soon as you arrive and start to wonder through the property which has a number of exotic trees and fruits all watered by the irrigation system.

The property has 100% fencing in place however some is in need of repair it has an established bore and solar power and there is mains power passing for those that want to be on the grid.