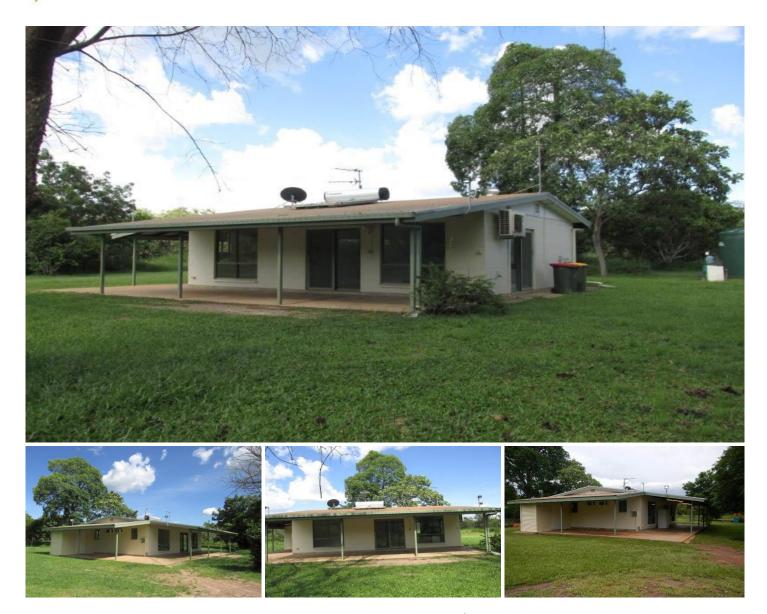

## **Humpty Doo**

This recently renovated 2 bedroom house with lots of space set on 20 acres

The home is fully air-conditioned and tiled throughout with two good sized bedrooms and bathrooms, the Kitchen has plenty of bench space and cupboard space with a large gas oven and dishwasher.

For storage and the cave there are 2 sheds both are concreted and lockable these good sized sheds both also have power and lights one is 70sqm and the other is 80sqm.

? Bedrooms:2

- ? Bathrooms:2
- ? Bond:\$2,500
- ? Pet Friendly