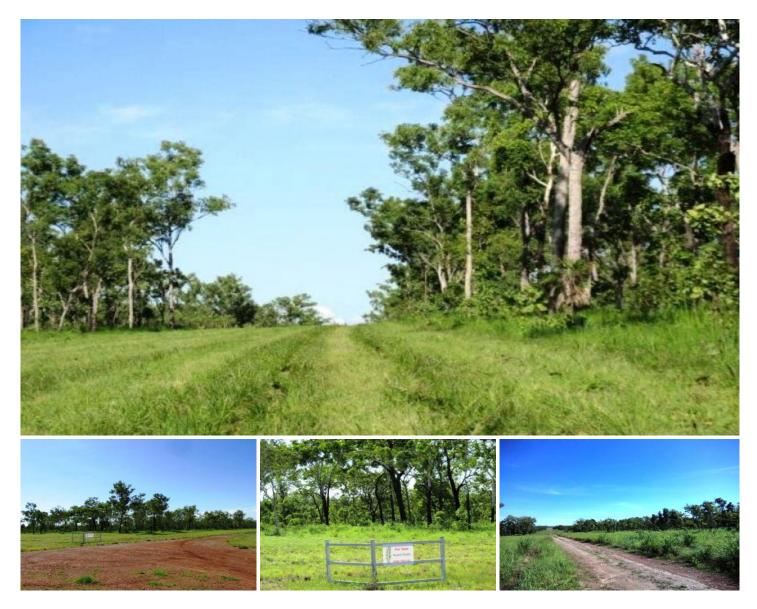

## Lot 1268 Coach Road Batchelor NT

This lovely parcel of 309 Acres is just waiting for you this property is just under a full section of land (309 acres).

This is your chance to have your own piece of the Territory where you can get away and enjoy nature at its best! This block features corner fencing posts, a high ridge and a wet season creek all with an abundance of wildlife. A great piece of land for farming or for cattle with good soil and good bores in the area the power line also runs along both Coach Road and Miles Road this parcel sits on the opposite corner. Price : POA