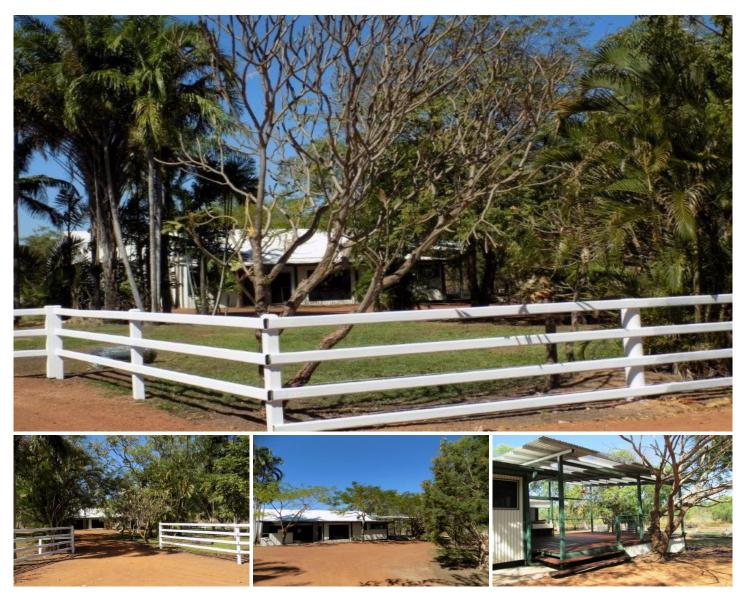

## 1355a Leonino Road Darwin River NT

This unique designed shed to house conversion consists of four bedrooms and two bathrooms including Ensuite to the main bedroom. Large family room and office area downstairs, and kids TV room upstairs The kitchen opens out onto a fantastic large entertaining deck complete with fans, gas outlets and a wet bar and BBQ area

Inside the shed is a complete workshop suitable for any tradesman. 3 phase power, workbenches and lots of lockable storage including undercover parking for 6 + cars and a 20 foot sea container.

The home is surrounded by tropical gardens, including a large dog run/ chook yard and watered by fully automated watering system.