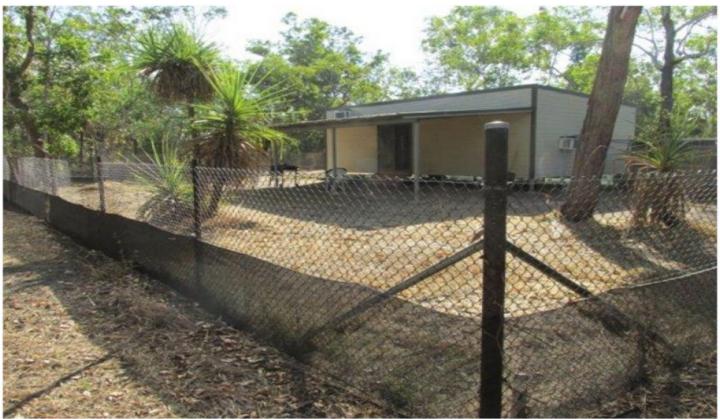

## **Humpty Doo**

This property offers you many options, some of which are;

Complete the works and live here, Build your dream home and convert this into a rental, Simply complete this structure with an extension to meet your needs.

Ideally located on a high and dry lot at the end of the court, it's quiet, and only minutes to Humpty Doo Centre, and just 10-20 minutes to Coolalinga and Palmerston.

The property is selectively cleared with lovely natural bush providing privacy from surrounding properties.

It's fully fenced with ring lock/dog/pig mesh and has a 5ft fully fenced yard around the dwelling with three dog pens. 3 phase power is connected to the property and comes with

**Price**: \$385,000

**View :** https://www.acaciarealty.com.au/sale/nt/darwin-a rea/humpty-doo/residential/rural/5719678