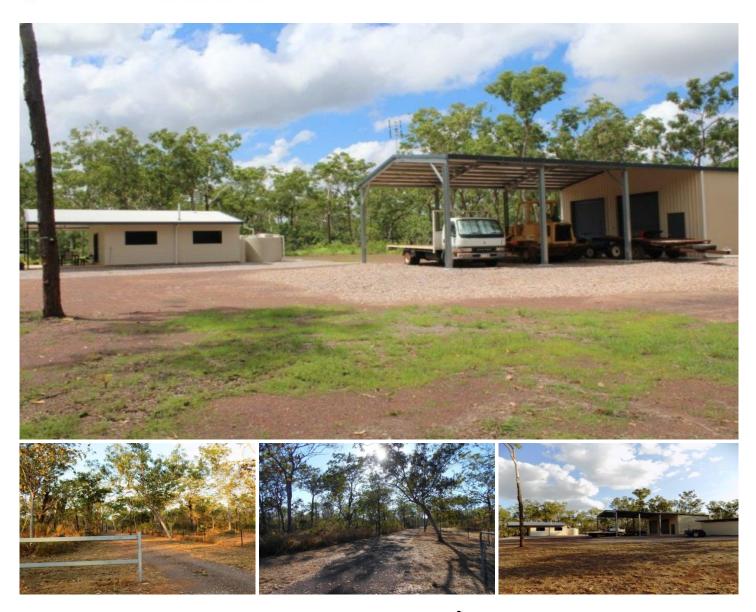

## Acacia Hills

This is a new home of 120m2 which has been designed to allow for future extensions and growing families or could simply become an independent dwelling if you build a new home.

This would also be perfect for those that wish to downsize to a contemporary abode!

## The property features

Modern Cool Interior with a custom-designed Kitchen including stone bench tops Fully tiled throughout A Large Veranda/ Entertaining area also tiled Air-conditioned through out Large 180m2 (20 x 9 x 4.2) shed complete with power, lights, PA door, 4 full height roller doors and is fully