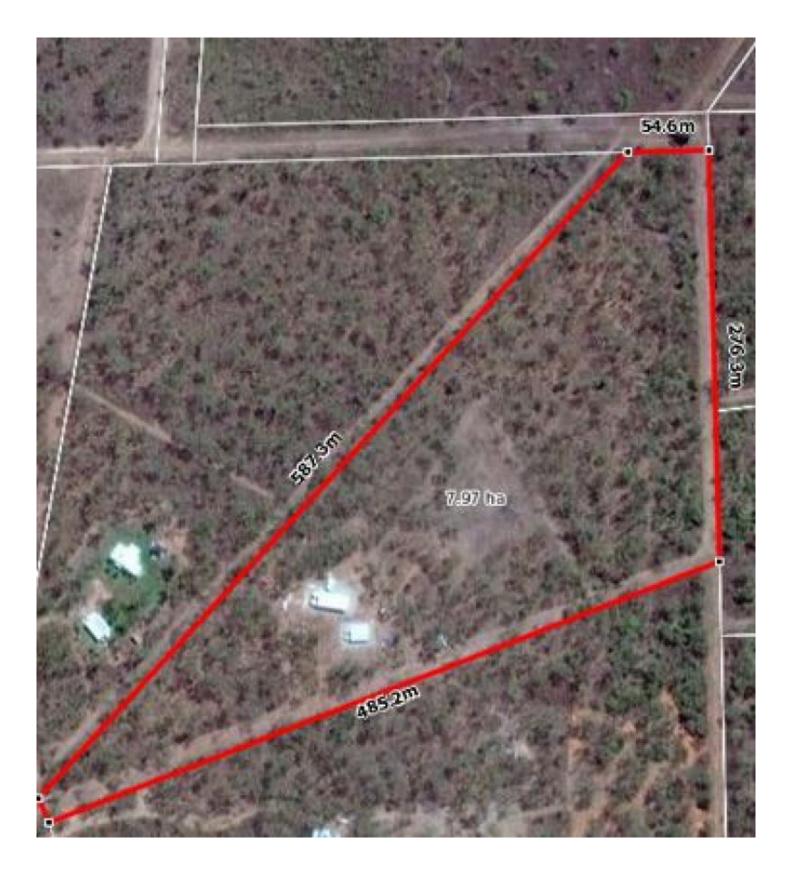

| 1 | <b>P</b> | 2 |  | 4 | R |
|---|----------|---|--|---|---|
|---|----------|---|--|---|---|

View

| Price     | : \$ 550,000 |
|-----------|--------------|
| Land Size | : 20000 Acre |

es

: https://www.acaciarealty.com.au/sale/nt/dar win-area/acacia-hills/residential/house/5719 680