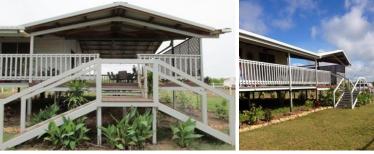

The home features:

- ? Four good sized air conditioned bedrooms
- ? Two Bathrooms, three showers and two loo's
- ? Louvre's throughout to capture the breezes
- ? Open plan living
- ? Large kitchen family kitchen comes with fridge (ice maker and cool water)
- ? Fantastic verandah, to sit and watch the world go by