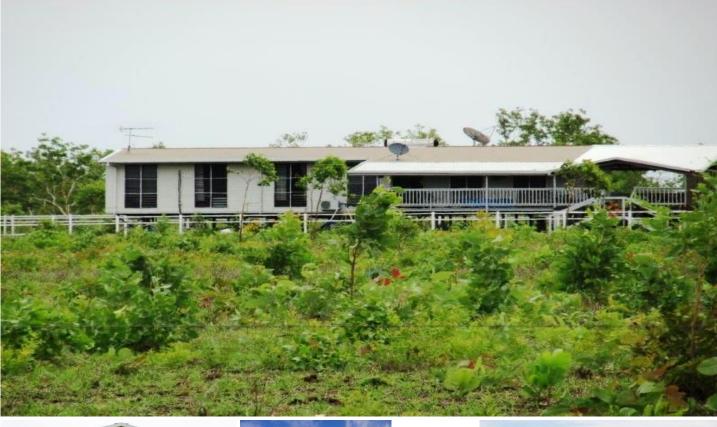

## 74 Scott Road Batchelor NT

This home has been designed to capture the Territory Lifestyle ready for lease in first week of May 2017.

26 acres of cleared land in the beautiful Finniss Valley. The property is fully fenced and is very easy to now divide into several paddocks, it also has a fully fenced house yard.

The home features:

- ? Four good sized air conditioned bedrooms
- ? Two Bathrooms, three showers and two loo's
- ? Louvre's throughout to capture the breezes
- ? Open plan living
- ? Large kitchen family kitchen comes with fridge (ice maker and cool water)
- ? Fantastic verandah, to sit and watch the world go by