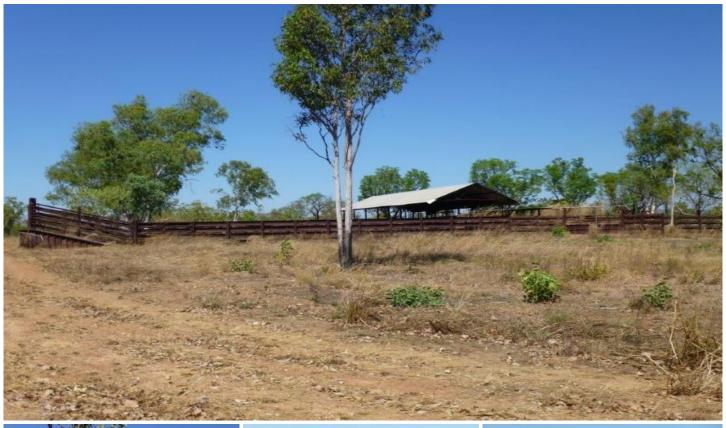

Lot 6890 is the previously established cattle yard block, 3000+ acres with double frontage to Burrell Creek, great house site on ridge, bore, tanks, yards, permanent water, very good grazing, Would make great depot or tourist ranch.