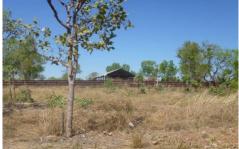

Lot 6890 is the previously established cattle yard block, 3000+ acres with double frontage to Burrell Creek, great house site on ridge, bore, tanks, yards, permanent water, very good grazing, Would make great depot or tourist ranch.