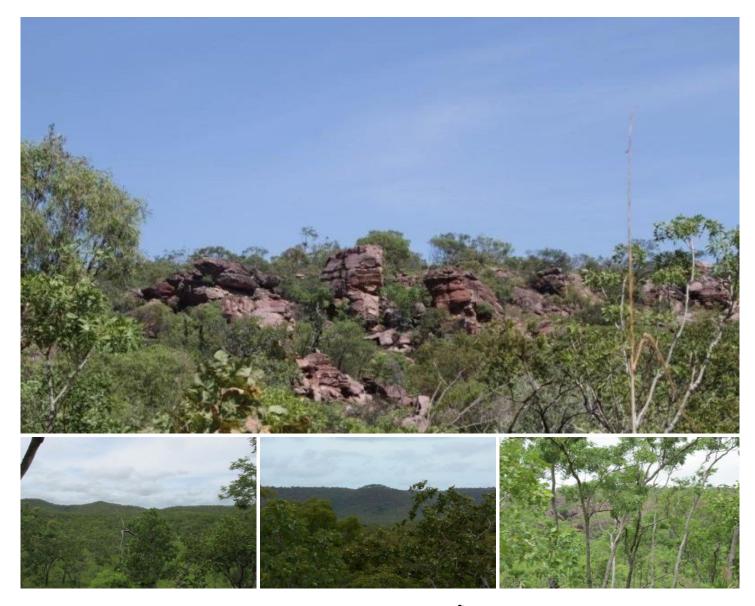

## Lot 5213 Dorat Road Robin Falls NT

This 415+ acres property in Robin Falls has views across the Adelaide River Escarpments and Robin Falls area.

There has been significant earth works undertaken with several cleared and stabilised sites for building whatever it is you need. Be it a new shed, carports or simply for hardstand parking and storage.