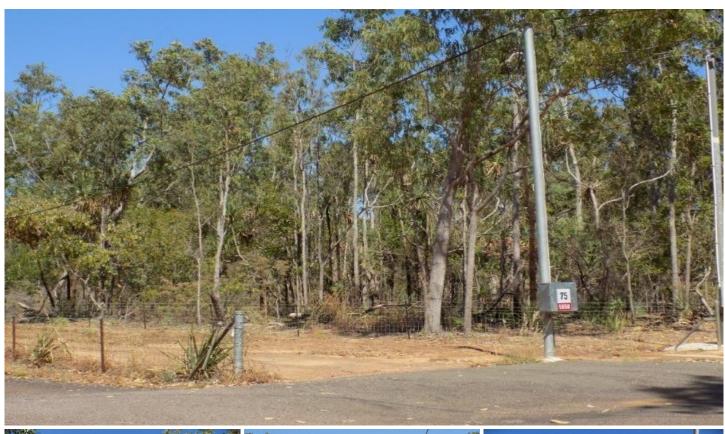

## 75 Lowther Road Bees Creek NT

A great five (5) acre property which is fully fenced with sliding gate entrance Rhino 80000 liter water tank upgraded 3 phase power 25KVA 35amp with shed pad cleared and established with compaction certification footings holes dug and ready to go with these plans transferable to the purchaser for the 12 x 30 shed.