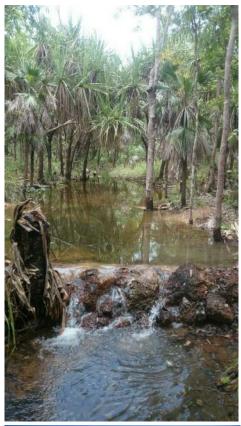

## 115a Stockwell Road Blackmore NT

This property is fully fenced including internal fencing around the dwelling and also the horse paddock. The property has had approximately 2 acres cleared with the remaining left as natural virgin bush.