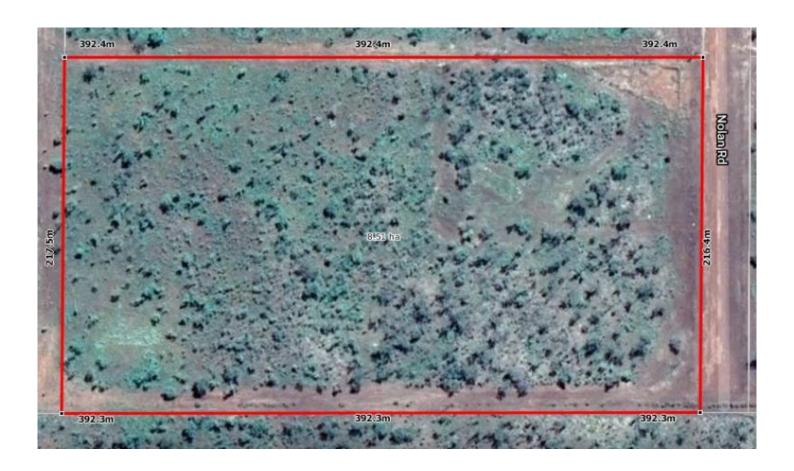

## 1422/52 Nolan Road Eva Valley NT

The beautiful Eva Valley awaits you!!

This block has

Power passing
All weather access
Good bores on surrounding properties
Established dam
Fully fenced
Mobile phone coverage
12 klms to Batchelor township

**Price** : \$ 226,000 **Land Size** : 83700 sqm

View: https://www.acaciarealty.com.au/sale/nt/-/ev

a-valley/residential/rural/5719713

Monica Baumgartner 0409 768 420