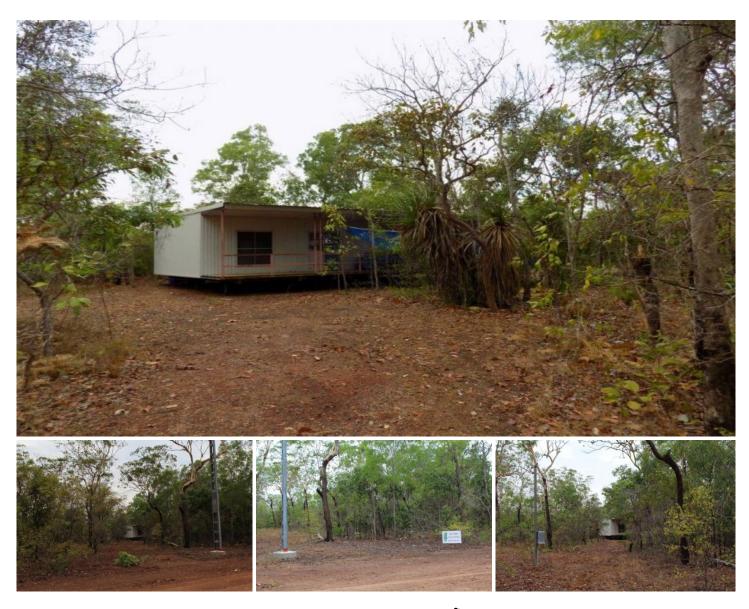

## 15 Sapphire Road Dundee Beach NT

This is a great find a 1+ acre parcel which is just 5 minutes from the beach and the Lodge of Dundee.

The property has power connected and is semi established with ablutions in place, a cleared area for parking and for the accommodation which consists of two relocated classrooms.

These are well set back from the road and the block has lots of natural vegetation plus some additional native plants have been added. The classrooms are all steel framed construction. These adjoined buildings are just waiting for conversion into a open planned living area with room enough for plenty of bedrooms depending of your needs and floor plan design.