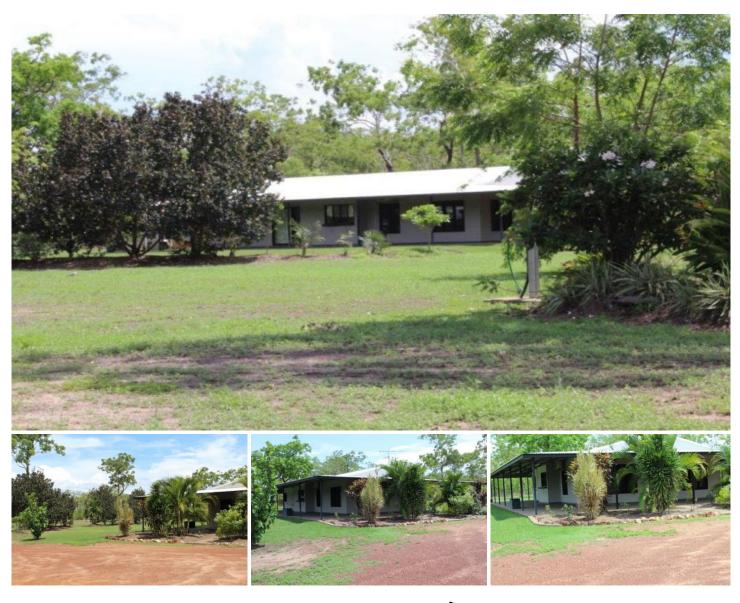

## 230 Hutchison Road Herbert NT

A great four bedroom two bathroom home it's peaceful location is a perfect place to just unwind and relax under the wrap around verandah's.

Just a short drive to Coolalinga Shopping Centre, local schools and the weekend markets.

This property features:

- ? Fully air conditioned
- ? Tiled throughout
- ? Twin access to living area
- ? Ensuite to main bedroom with walk in robe
- ? All bedrooms are of a good size
- ? Open planned living area
- ? Kitchen is a great size with island bench, plumbing for fridge
- ? Undercover car parking for three cars