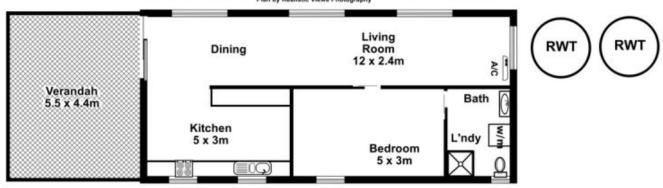

## Features include

- \* 1 bedroom home with 18m roof over head
- \* Large living area measuring 12 x 4m with new tiles and split a/c
- \* Modern kitchen with corrugated iron walls & new floating floors
- \* The timber breakfast bar is a real feature
- \* There's gas cooking and loads of bench space
- \* The bedroom features an ensuite

## 1 🚐 1 🖺 2 🖨

**Price**: \$ 275,000

**View :** https://www.acaciarealty.com.au/sale/nt/darwin-a rea/batchelor/residential/acreagesemirural/57197

31

Monica Baumgartner 0409 768 420

This drawing is for illustration purposes only.

All measurement are approximate only and information intended to be relied upon should be independently verified.

Plan by Realistic Views Photography