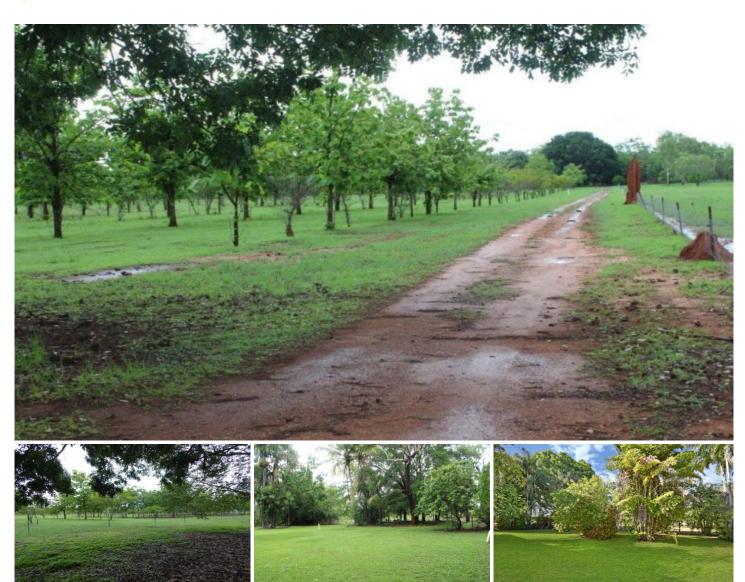

## 630 Litchfield Park Road Batchelor NT

Located only 10 minutes from Batchelor on the main access to Litchfield National Park, this rural property is quiet and would be perfect for FIFO workers or for those wanting an affordable start in the market having been recently refurbished to the highest standard so ready to move in and enjoy.

## Features include

- \* 1 bedroom home with 18m roof over head
- \* Large living area measuring 12 x 4m with new tiles and split a/c
- \* Modern kitchen with corrugated iron walls & new floating floors
- \* The timber breakfast bar is a real feature
- \* There's gas cooking and loads of bench space
- \* The bedroom features an ensuite