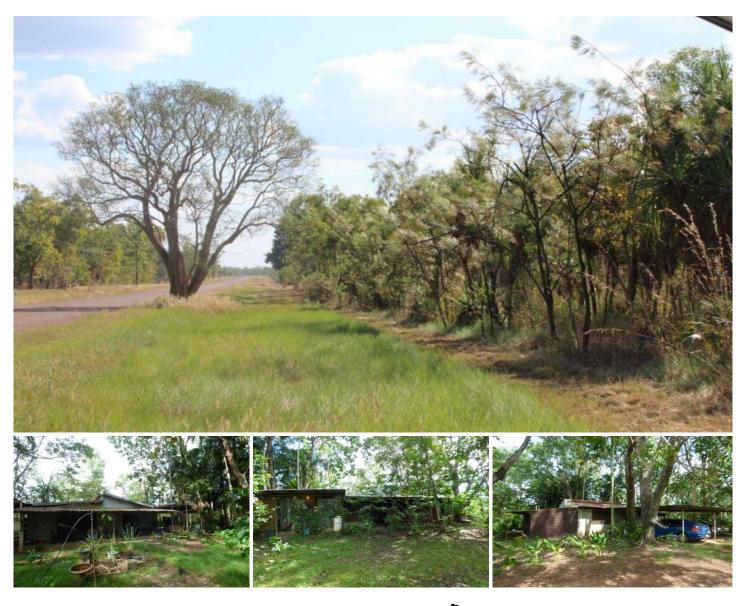

## Livingstone

This property has a fully sealed road for all weather access and comes fully fenced and is only 10 minutes to Coolalinga this is a great starter upon which to build.

It comes with Shed (constructed pre 1990 - prior to coding) Ablutions Established Bore Power Connected Phone Line

The property is a pre 1990 open plan dwelling, incorporating the lounge, dinning and kitchen with walk in pantry and also has two sectioned bedrooms.

The bore is rated at 1.1 LPS, the property has a wet season creek/easement and has a 'rainforest feel' due to