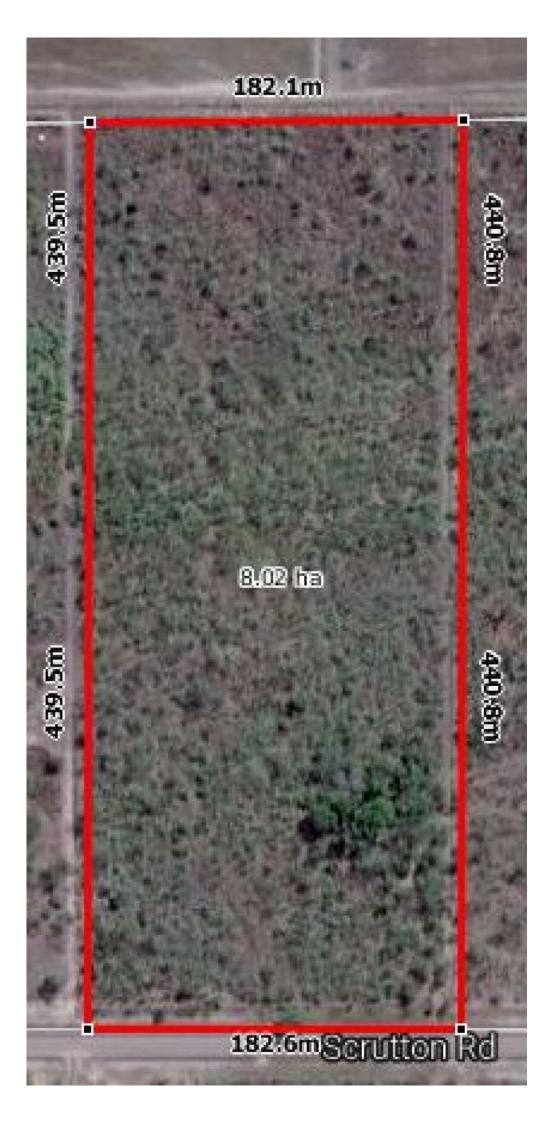

## Livingstone

This property has a fully sealed road for all weather access and comes fully fenced and is only 10 minutes to Coolalinga this is a great starter upon which to build.

It comes with Shed (constructed pre 1990 - prior to coding) Ablutions Established Bore Power Connected Phone Line