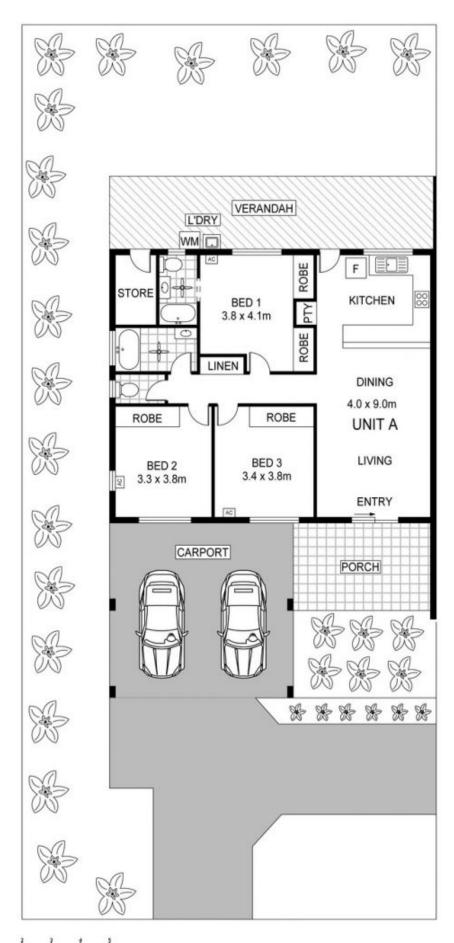

- \* Spacious ground level layout, including large open plan living area
- \* 3 Large bedrooms, all with built-in robes & air conditioning
- \* 2 Bathrooms, which includes and en suite to the main bedroom
- \* Main bathroom also features a bath tub
- \* Big kitchen, with a breakfast bar, loads of bench space, new stove
- \* Plenty of room for separate lounge & dining area

3 📭 2 🔓 4 😭

**View**: https://www.acaciarealty.com.au/lease/nt/darwin-area/rosebery/residential/semi-detached/5719766

Monica Baumgartner 0409 768 420

Scale in metres. Indicative only. Dimensions are approximate. All information contained herein is gathered from sources we believe to be reliable. However we cannot guarantee its accuracy and interested persons should rely on their own enquiries