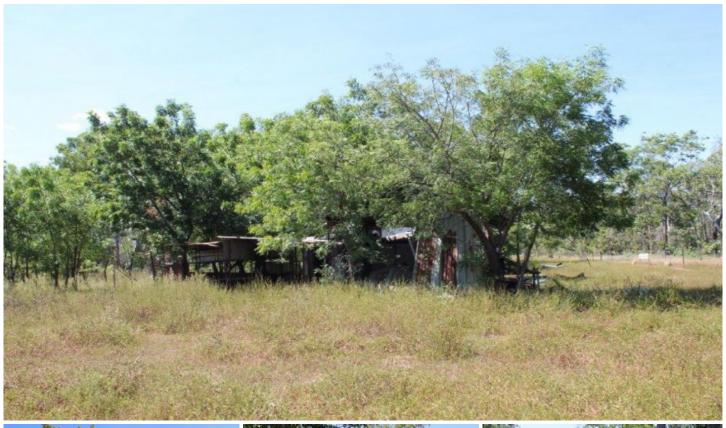

## Marrakai

This beautiful partly cleared natural bush block is located in close proximity to the Corroborre Park Tavern, local convenience store and petrol station.

Features include

- \* Fully fenced 5.43ha or nearly 13.5 acre block
- \* Internal fencing
- \* Power
- \* Bore
- \* Close to fishing, camping and hunting areas
- \* Dry block

Perfect location to build your family home or place a transportable on the block to use as a weekender.

Take a drive out to Marrakai to view this block, you want be

**Price**: \$ 199,000

**View**: https://www.acaciarealty.com.au/sale/nt/darwin-a rea/marrakai/residential/land/5719767