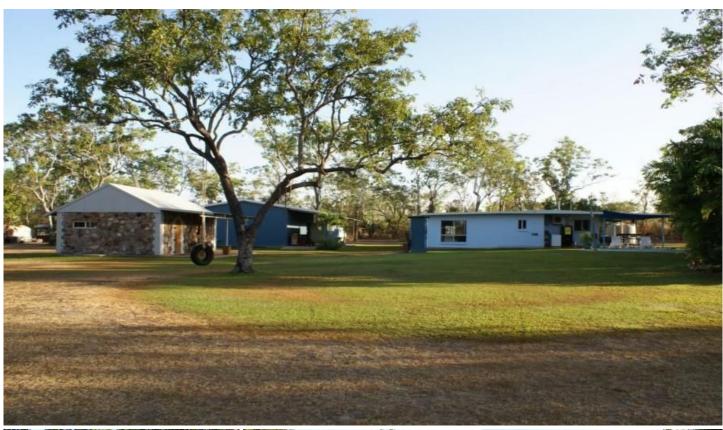

This 20 acre property has a lot to offer for the extended family and is absolutely ready for you to move straight into. It is fully fenced with several gates has 3 phase power and an excellent bore are in place and everything is in ship shape condition. This property has a lot to offer and you can't go close to replacing it folks and all for a very reasonable asking price of \$585,000.

The main home consists of

4 🕒 2 🔓 9 🖨

Price : \$ 555,000 Land Size : 80000 sgm

View : https://www.acaciarealty.com.au/sale/nt/dar

win-area/acacia-hills/residential/acreagese

mirural/5719768

Monica Baumgartner 0409 768 420