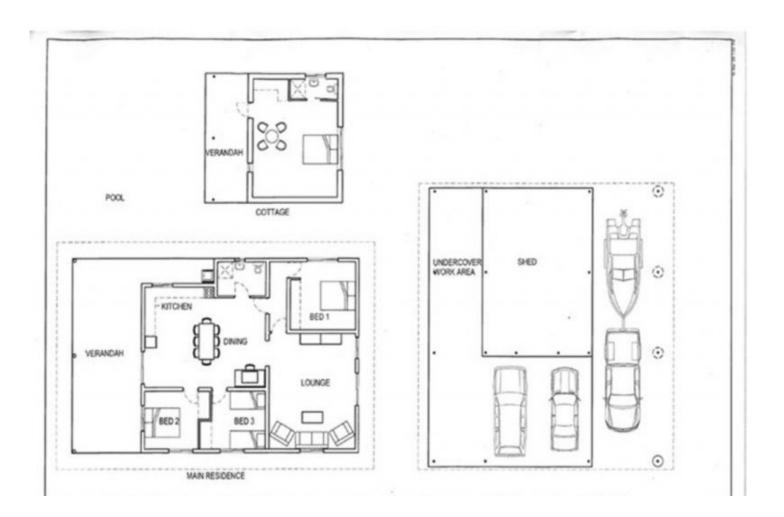

This 20 acre property has a lot to offer for the extended family and is absolutely ready for you to move straight into. It is fully fenced with several gates has 3 phase power and an excellent bore are in place and everything is in ship shape condition. This property has a lot to offer and you can't go close to replacing it folks and all for a very reasonable asking price of \$585,000.

The main home consists of

4 🕒 2 🔓 9 🖨

Price : \$ 555,000 Land Size : 80000 sgm

View : https://www.acaciarealty.com.au/sale/nt/dar

win-area/acacia-hills/residential/acreagese

mirural/5719768

Monica Baumgartner 0409 768 420