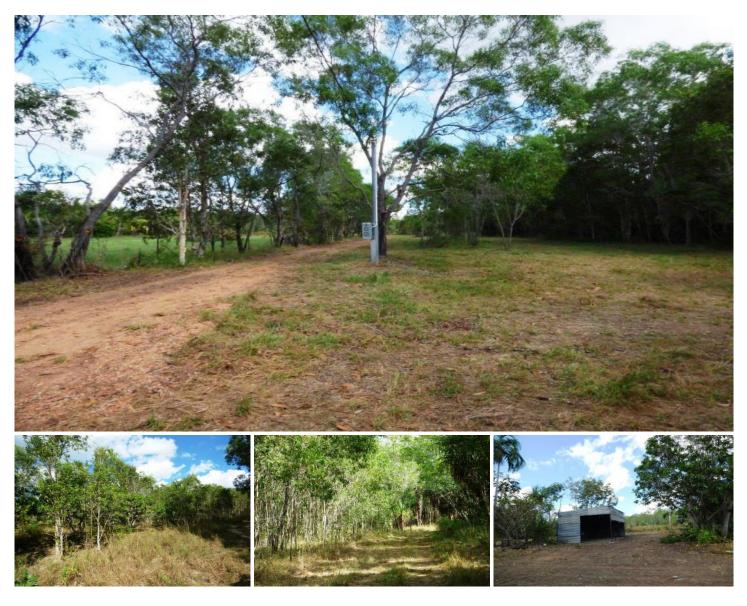

## 100 Weaver Road Noonamah NT

Not far from the iconic Noonamah and Humpty Doo Pubs is this block at picturesque Elizabeth Valley. This unique property of 31.64 hectares has the gorgeous Elizabeth River running through the property.

Comes with 8 lps water bore, 3 phase power and is close to the Stuart Highway. To the middle of the property there are approximately 1000 mango trees. The property also has a large, open, shed /workshop.

All this so close to the Noonamah Tavern, Humpty Doo and to Coolalinga shopping centres.

Price : \$ 370,000

Land Size : 31.64 ha View : https://ww

: https://www.acaciarealty.com.au/sale/nt/dar win-area/noonamah/residential/land/571976 9