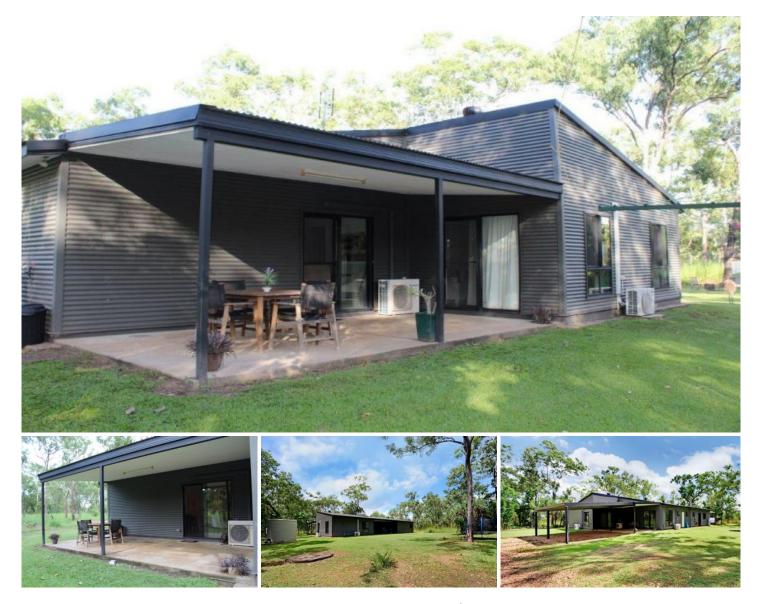

## 55 Thomas Road Humpty Doo NT

This beautiful rural property is just under seven acres it has an immaculate four-bedroom residence that you'll fall head over heels in love with!

Located close to Humpty Doo Shops and Coolalinga and has school bus pick at the front gate!

## **Property Features**

- Open-plan living/dining which opens out to all three verandahs

- The huge covered rear verandah outlooks the conservation land at the rear of the property and has its own access gate

- Quality kitchen features stainless steel appliances and loads of storage

- The convenience of three bathrooms with main featuring