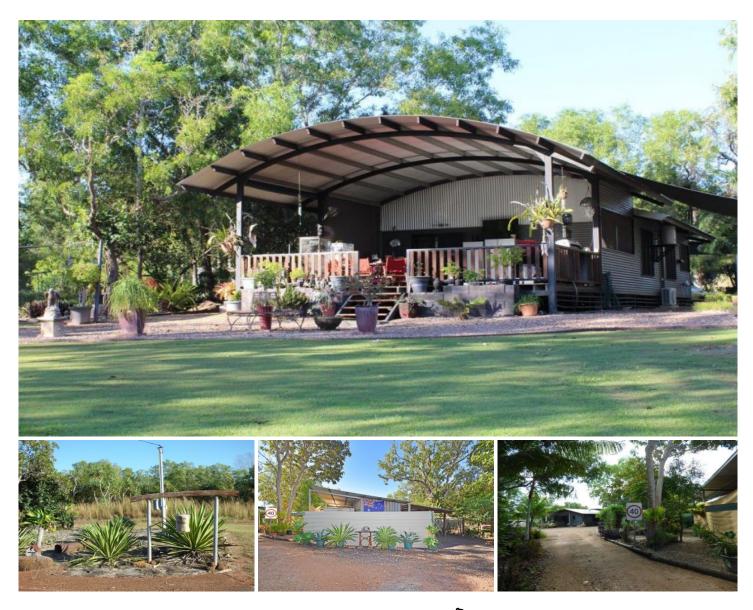

## 125 Finn Road Berry Springs NT

Down a private drive way you will find this modern and creatively designed home.

Which features two (2) bedrooms both with ensuites leading to the open plan living and dining room which seamlessly flows to the modern outdoor kitchen.

The large covered deck maximises the tropical outdoor living space with the mature trees and enchanting garden paths leading you to multiple outdoor sitting areas throughout the established gardens.

Undercover parking and workshop space which also incorporates the Caravan accommodation for guests or teenagers adding yet another bedroom for a total of three!