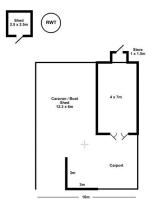

The large covered deck maximises the tropical outdoor living space with the mature trees and enchanting garden paths leading you to multiple outdoor sitting areas throughout the established gardens.

Undercover parking and workshop space which also incorporates the Caravan accommodation for guests or teenagers adding yet another bedroom for a total of three!

## 2 🛤 2 🚰 3 🚘

View

Land Size : 32700 sqm

: https://www.acaciarealty.com.au/sale/nt/dar win-area/berry-springs/residential/house/57 19773

Monica Baumgartner 0409 768 420

Shed 3 x 3m Shed 3 x 3m