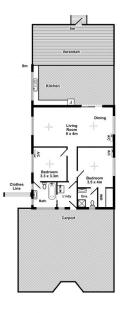

## 125 Finn Road Berry Springs NT

Down a private drive way you will find this modern and creatively designed home.

Which features two (2) bedrooms both with ensuites leading to the open plan living and dining room which seamlessly flows to the modern outdoor kitchen.

The large covered deck maximises the tropical outdoor living space with the mature trees and enchanting garden paths leading you to multiple outdoor sitting areas throughout the established gardens.

Undercover parking and workshop space which also incorporates the Caravan accommodation for guests or teenagers adding yet another bedroom for a total of three!