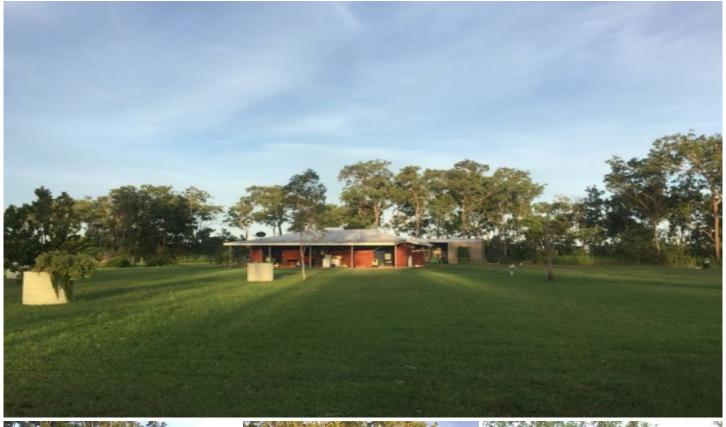

## 10-3 Noland Road Humpty Doo NT

You have your own private gate and driveway, own fenced house area of approximately 2-3 acres, and own electricity connection, water is supplied via bore on auto float system to your own tank.

The home comes unfurnished and is a great layout it is fully air conditioned and well designed with great insulated walls so does stay very cool plus plenty of windows allows natural light and good airflow. Front and read verandahs and a great shed for storage with tack room.