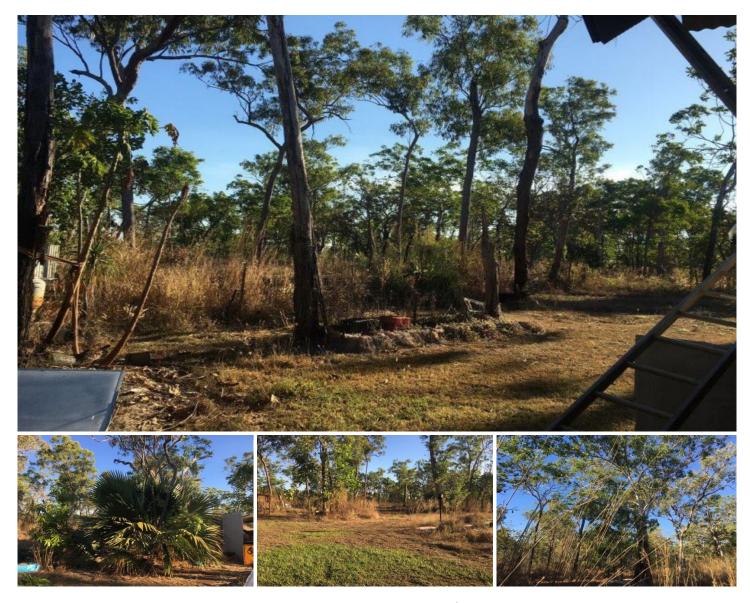

90 Monck Road Acacia Hills NT

"BEAUT BLOCK - EASY HIGHWAY ACCESS"

Great block with tall thick timber. All improvements in central position. Approx 20 acres a tall timber block that has been stick raked comes with 4 LPS Bore, 3 Phase Power, Telstra line and large shed. Internal bathroom and Laundry. Basic kitchen, all you need to get started.

The concrete slab for the shed was originally laid to hold large machinery. There are multiple storage options

Easy highway access and 12 minutes to Humpty Doo Shops.

Inspections by appointment only.

| 1 | <b>بھ</b> دا | 1 |  | 4 | 8 |
|---|--------------|---|--|---|---|
|---|--------------|---|--|---|---|