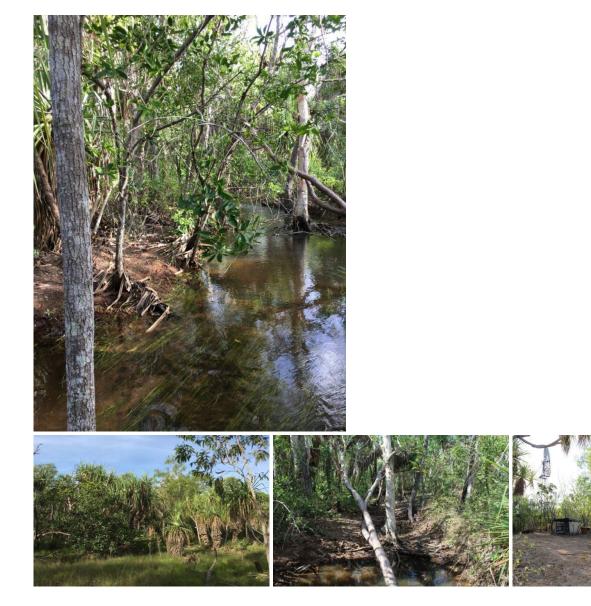

## 329d Goode Road Humpty Doo NT

The Solar Village in Humpty Doo was initially conceived in the late 1970s and consists of an area of 320 acres located 40 minutes from the Darwin CBD. The land is divided into 13 lots that are owned privately and are completely off the main power grid. The entire area is zoned for wildlife and environmental conservation. Perfect for this block which includes a seasonal creek and watercourse forests, in addition to varied open dry forest vegetation.

The land was first occupied in the 1960s, and there remains evidence of earlier occupation. There is a fully operational windmill and irrigation system that pumps water to the elevated tank to supply gravity fed water to the parcel. The block is 11.6 ha (comprising 28.66 acres) with a wet season running creek and native forest, access includes 1.5 km of unsealed road.