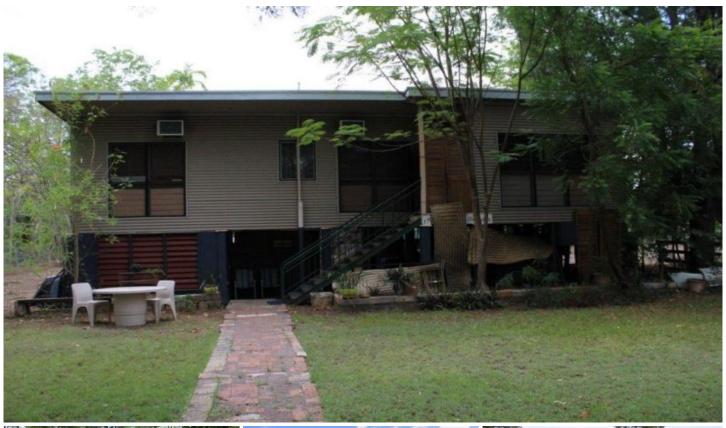

## **Iot 91 Mardango Crescent Batchelor NT**

Great 1950 workers cottage situated on a corner block, with plenty of room for a larger shed or a pool on this 1800m2 parcel.

Located in the township of Batchelor only an hours drive from Darwin's CBD, this elevated home could be brought back to its former glory.