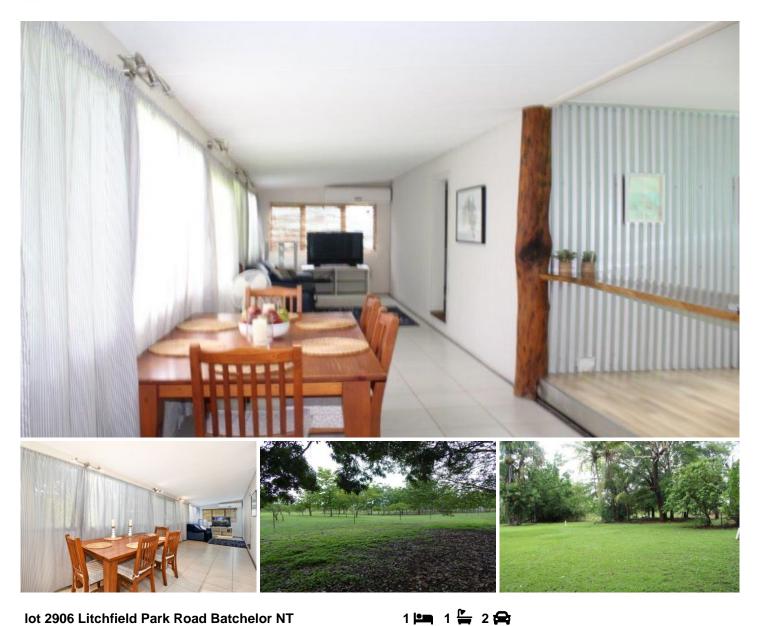

## lot 2906 Litchfield Park Road Batchelor NT

Located only 10 minutes from Batchelor on the main access to Litchfield National Park, this rural property is quiet and would be perfect for FIFO workers or for those wanting an affordable start in the market having been recently refurbished to the highest standard so ready to move in and enjoy.

## Features include

- \* 1 bedroom home with 18m roof over head
- \* Large living area measuring 12 x 4m with new tiles and split a/c
- \* Modern kitchen with corrugated iron walls & new floating floors
- \* The timber breakfast bar is a real feature
- \* There's gas cooking and loads of bench space
- \* The bedroom features an ensuite