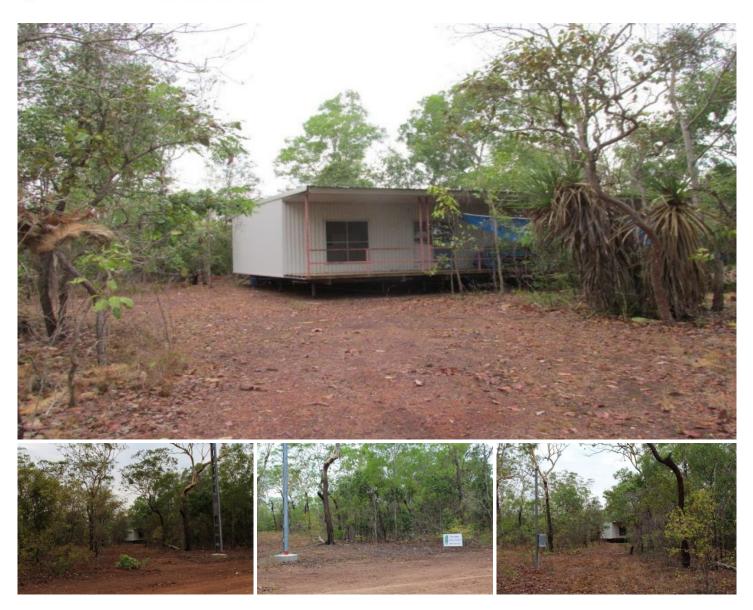

## Lot 3813 Sapphire Road Dundee Beach NT

This is a great find a 1+ acre parcel which is just 5 minutes from the beach and the Lodge of Dundee.

The property has power connected and is semi established with ablutions in place, a cleared area for parking and for the accommodation which consists of two relocated classrooms.

These are well set back from the road and the block has lots of natural vegetation plus some additional native plants have been added. The classrooms are all steel framed construction. These adjoined buildings are just waiting for conversion into a open planned living area with room enough for plenty of bedrooms depending of your needs and floor plan design.

Or if you are just after a weekender with plenty of room for