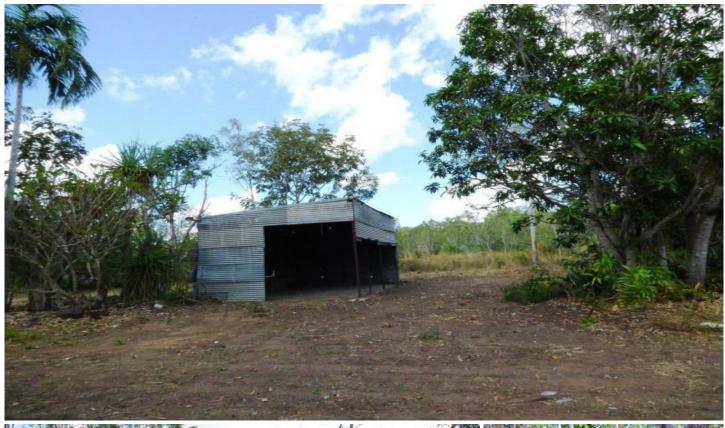

Comes with 8 lps water bore, 3 phase power and is close to the Stuart Highway. To the middle of the property there are approximately 1000 mango trees. The property also has a large, open, shed /workshop.