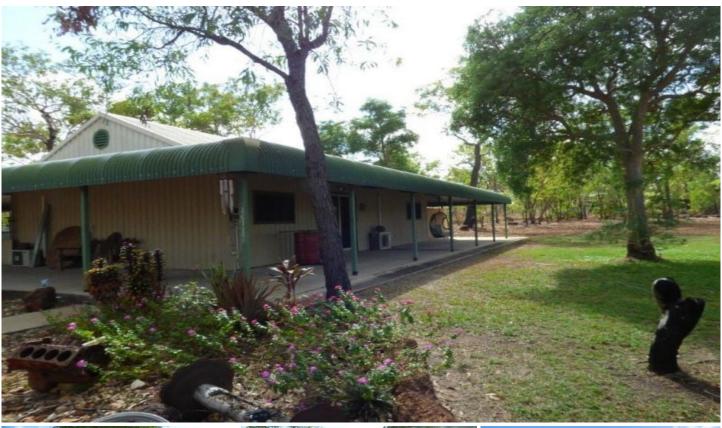

## **Humpty Doo**

Located in Humpty Doo, is this well established 5-acre property located only a short distance from the Stuart Hwy close to Coolalinga and Humpty Doo district centres and only a short drive to Palmerston and the CBD.

Property features

- ? Two Bedrooms
- ? One Bathroom
- ? Open planned Dining and living room
- ? Roomy kitchen with plenty of storage
- ? Split system air-conditioning
- ? Wrap around verandahs
- ? Large workshop and shed fully insulated
- ? Fully fenced house yard
- ? Perimeter fencing
- ? Wet season creek