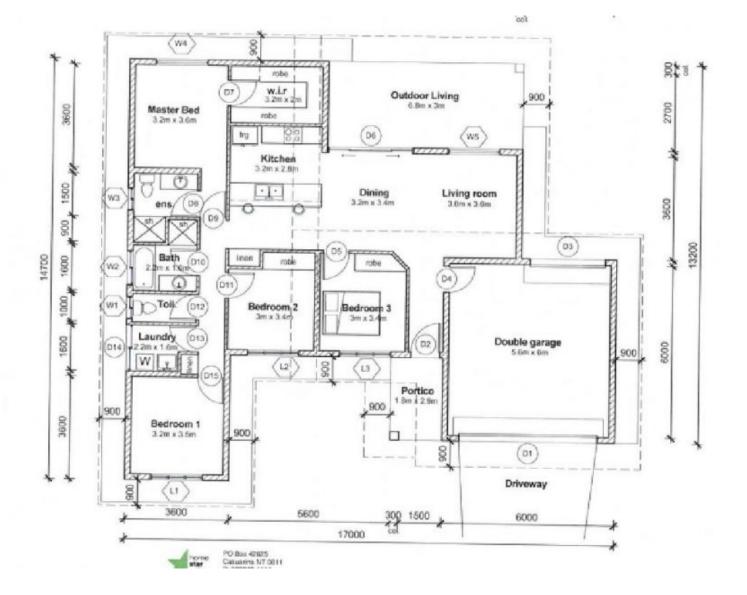

## 165 Flynn Circuit Bellamack NT

Built in 2013 is this spacious home 247 M2 set on a well-proportioned parcel of 743m2 opposite is the park and playground for the kids.

The home has been designed with well-proportioned bedrooms in mind, Large master bedroom with walk in robe and generous en-suite the other three rooms are a large size all with built in robes.

Great family open planned kitchen dinning and lounge opens out to the outdoor entertainment area where you can still watch the footy and cricket while you BBQ!

Situated in a great location for families, with the park a fully fenced house yard and featuring crim safe security screens on all glass doors and windows and comes with remote controlled access to a secure two vehicle garage.