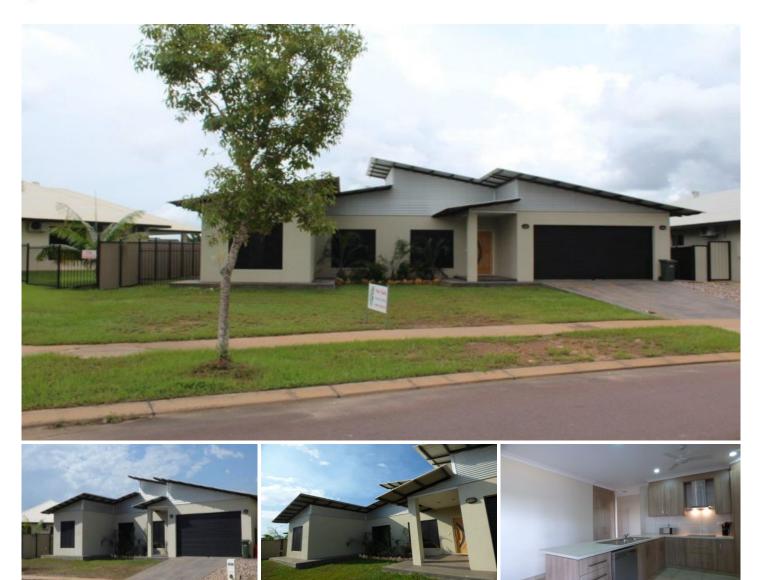

## 165 Flynn Circuit Bellamack NT

Built in 2013 is this spacious home 247 M2 set on a well-proportioned parcel of 743m2 opposite is the park and playground for the kids.

The home has been designed with well-proportioned bedrooms in mind, Large master bedroom with walk in robe and generous en-suite the other three rooms are a large size all with built in robes.

Great family open planned kitchen dinning and lounge opens out to the outdoor entertainment area where you can still watch the footy and cricket while you BBQ!

Situated in a great location for families, with the park a fully fenced house yard and featuring crim safe security screens on all glass doors and windows and comes with remote controlled access to a secure two vehicle garage.

## 4 🛤 2 📛 2 🚘

View

| Price     | :\$550,000 |
|-----------|------------|
| Land Size | : 743 sam  |

- - - : https://www.acaciarealty.com.au/sale/nt/dar win-area/bellamack/residential/house/57198 17

Monica Baumgartner 0409 768 420