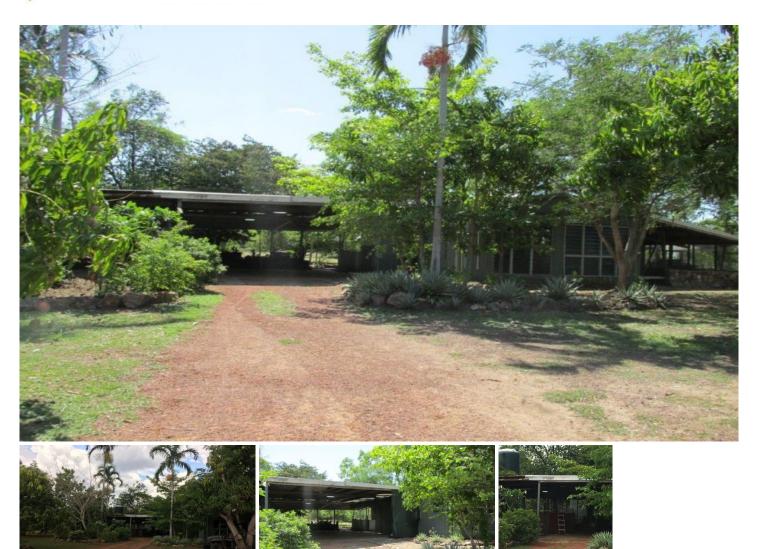

## 545 Litchfield Park Road Finniss Valley NT

This character packed approx. 21 acre lifestyle property promises integrity and a sense of spirit for those seeking to be at one with their surrounds. Wonderful shade trees and gardens surround the house ensuring a private and tranquil setting.

1 or 2 bedroom cottage with stone feature walls and mesh picture windows to let in the breeze. Outdoor kitchen/bar with huge cool undercover living/entertainment area. Watch TV from you solar heated pool. Fantastic outdoor bathroom with separate eco toilet.

Unique and very usable this property would suit cattle, horses, goats, emu's etc and has a proven breeding history. Secure 6 foot boundary fencing ensures safety for stock and pets and there is five (5) separate paddocks. 80 tree Mango orchid and various other fruit varieties: