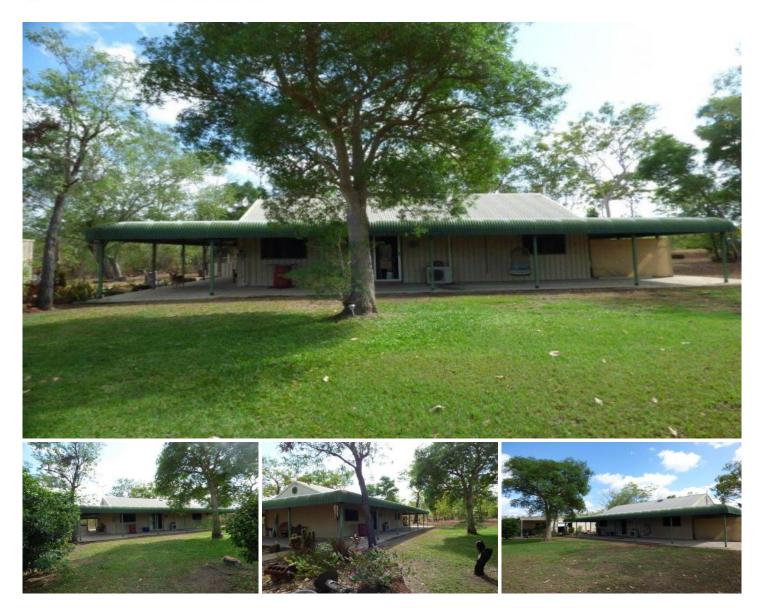

## **Humpty Doo**

Located in Humpty Doo, is this well established 5-acre property located only a short distance from the Stuart Hwy close to Coolalinga and Humpty Doo district centres and only a short drive to Palmerston and the CBD.

**Property features** 

- ? Two Bedrooms
- ? One Bathroom
- ? Open planned Dining and living room
- ? Roomy kitchen with plenty of storage
- ? Split system air-conditioning
- ? Wrap around verandahs
- ? Large workshop and shed fully insulated
- ? Fully fenced house yard
- ? Perimeter fencing
- ? Wet season creek