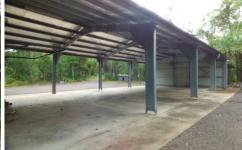

## 75 Emanuel Road Girraween NT

Solid steel shed with room for living, parking and storage situated on a fully fenced block. Conveniently located in the heart of Girraween on the edge of Humpty Doo.

The shed has been fitted out with a kitchen, bathroom and 3 air-conditioned bedrooms. Including the lounge there is approx. 135sqm of internal living space. Built to code with just the final certificate to be issued.

The property has solid dog shelters and stables with internal yards in place.

A cleared house site is ready and waiting for your home to be built in the future.

Private property in a quiet street within minutes of all amenities at either Humpty Doo or Coolalinga.