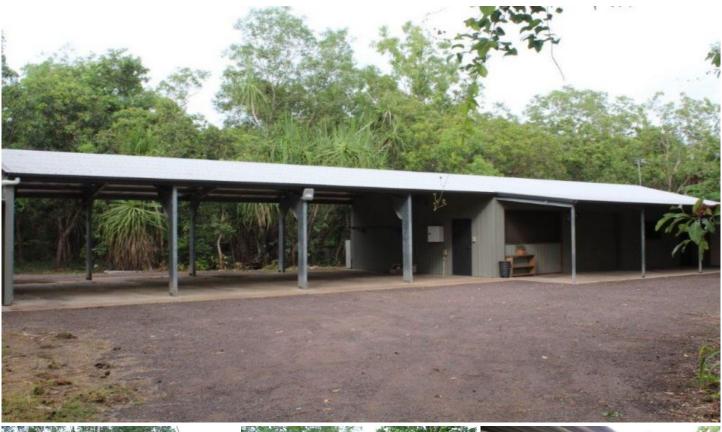

## 75 Emanuel Road Girraween NT

Solid steel shed with room for living, parking and storage situated on a fully fenced block. Conveniently located in the heart of Girraween on the edge of Humpty Doo.

The shed has been fitted out with a kitchen, bathroom and 3 air-conditioned bedrooms. Including the lounge there is approx. 135sqm of internal living space. Built to code with just the final certificate to be issued.

The property has solid dog shelters and stables with internal yards in place.

A cleared house site is ready and waiting for your home to be built in the future.

Private property in a quiet street within minutes of all amenities at either Humpty Doo or Coolalinga.

3 📭 1 🔓 6 🗬

**Building Size**: 132 sqm **Land Size**: 7 Acres

View : https://

: https://www.acaciarealty.com.au/sale/nt/darwin-area/girraween/residential/rural/5

719837

Monica Baumgartner 0409 768 420