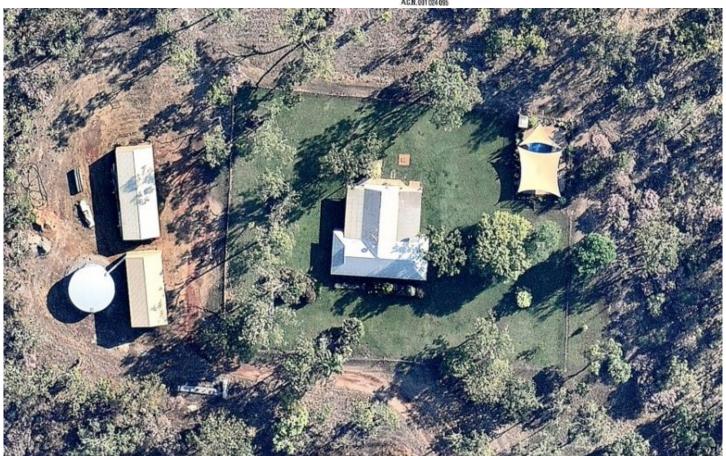

# 450 Old Bynoe Road Livingstone NT

Over the last 10 years the current owner has developed this 20 acre bush property for a quality lifestyle in mind. It is now time for a new owner to enjoy all the hard work that has been done.

This well sited home is nestled within a 1.5 (approx.) acre fully fenced landscaped garden. Ideal for children and pet owners alike.

It is priced ready to go with many outstanding features with a few listed below: