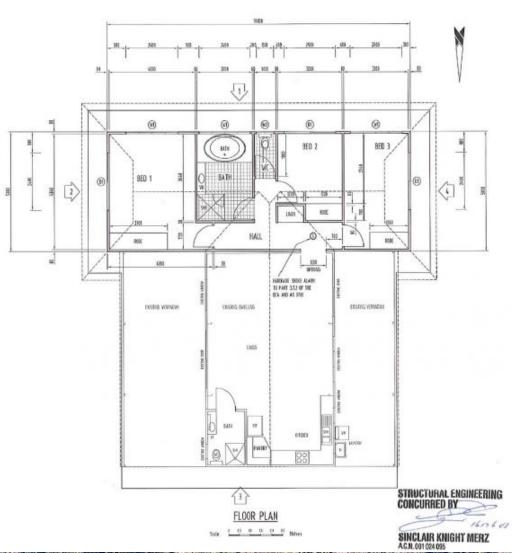

This well sited home is nestled within a 1.5 (approx.) acre fully fenced landscaped garden. Ideal for children and pet owners alike.

It is priced ready to go with many outstanding features with a few listed below:

- ? Generous bedrooms all with built-in robes and security sliding door access to the gardens.
- ? Large main bathroom with rain shower and sumptuous bath.
- ? Soaring cathedral ceiling in the open plan Kitchen /

3 📮 2 🖺 9 🖨

**Price** : \$ 675,000 **Land Size** : 82300 sqm

View : https://www.acaciarealty.com.au/sale/nt/dar

win-area/livingstone/residential/house/5719

851

Monica Baumgartner 0409 768 420