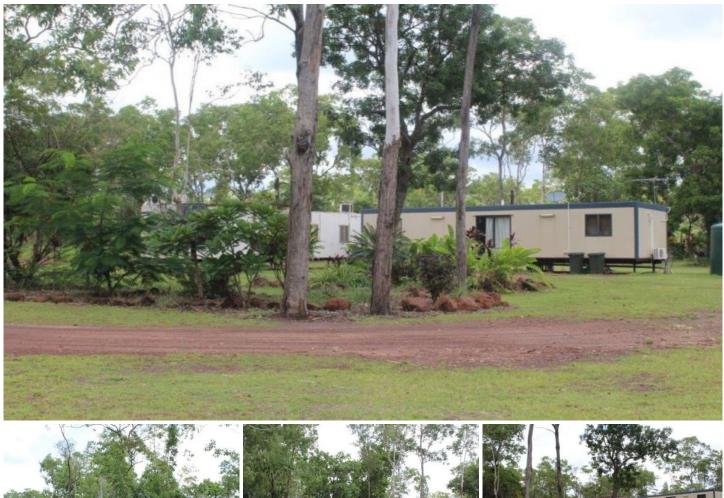

## 10 Petherick Road Humpty Doo NT

The property is set on five acres which is sectioned into the house yard and two individual paddocks one with improved pasture including a great chook shed and run. The other paddock has been selectively cleared and stick raked ready for your horses.

## It features ? 1 x 2 bedroom demountable dwelling ? 3 Phase power ? Established gardens ? Fully Fenced into three yards ? 9 LPS Bore

The demountable is just a few years young it comes fully tiled and with air conditioned bedrooms and it fully coded .