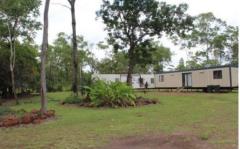

## 10 Petherick Road Humpty Doo NT

The property is set on five acres which is sectioned into the house yard and two individual paddocks one with improved pasture including a great chook shed and run. The other paddock has been selectively cleared and stick raked ready for your horses.

## It features ? 1 x 2 bedroom demountable dwelling ? 3 Phase power ? Established gardens ? Fully Fenced into three yards ? 9 LPS Bore

The demountable is just a few years young it comes fully tiled and with air conditioned bedrooms and it fully coded .