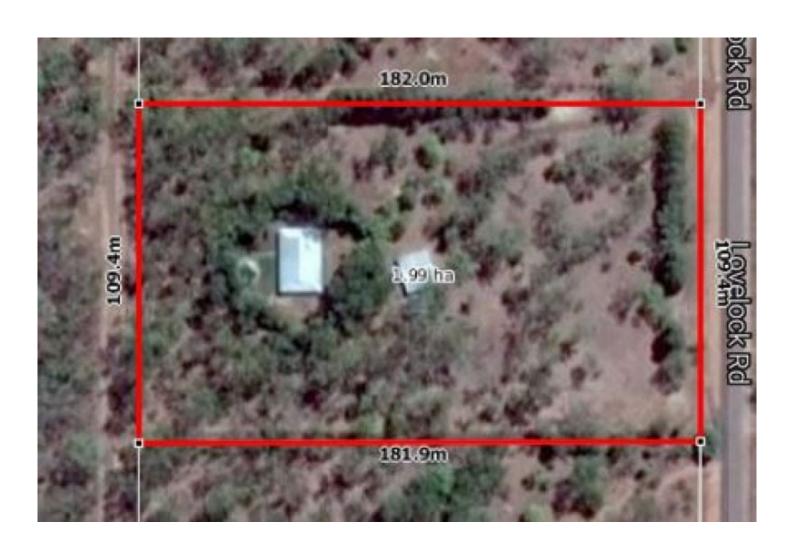

Features include:

3 📭 1 🔓 6 🖨

**Price** : \$ 680,000 **Land Size** : 20000 sqm

View : https://www.acaciarealty.com.au/sale/nt/dar

win-area/bees-creek/residential/rural/57198

68

Monica Baumgartner 0409 768 420