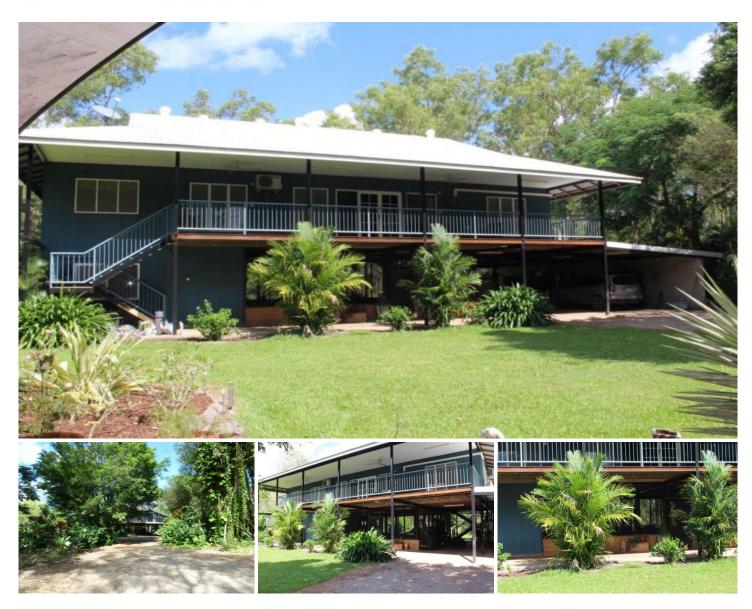

## 10 Zill Road Girraween NT

Recent valuation above asking price. The owners decision to sell now - means the new purchaser gains a property at well below replacement value.

Located within minutes of Coolalinga and situated off the main drag you will find this Big Elevated beauty. Upstairs comprises four (4) big bedrooms 3 with built in robes and the main at the opposite end of the home has a large ensuite and walk in robe.

The kitchen incorporates gas cooking, has plenty of bench and cupboard space and a huge walk in pantry. The living area is large and can comfortably accommodate the entire family. Fully air conditioned the home also has two full length verandah's to enjoy two different outlooks. On one side you over look the large inground saltwater pool and the other overlooks the rear of the property and large shed.