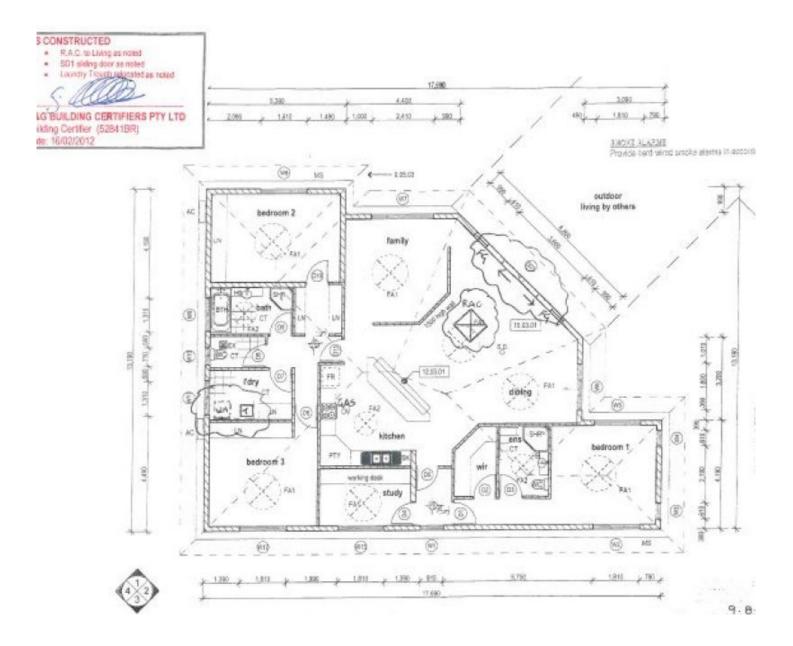

Entry to the home is via the approx. 100 sqm metre skillion roofed entertaining deck which overlooks the modern pool through glass safety fencing.

The house has extra high ceilings with ample living space which enhances the sleek and modern features, whilst having that tropical feel to it, In maximising your security, this property is finished with tinted louvre windows protected with 'Crim Safe Security Screens' throughout.

The kitchen overlooks the dining and living room with an island bench being a key feature. Just perfect to prepare