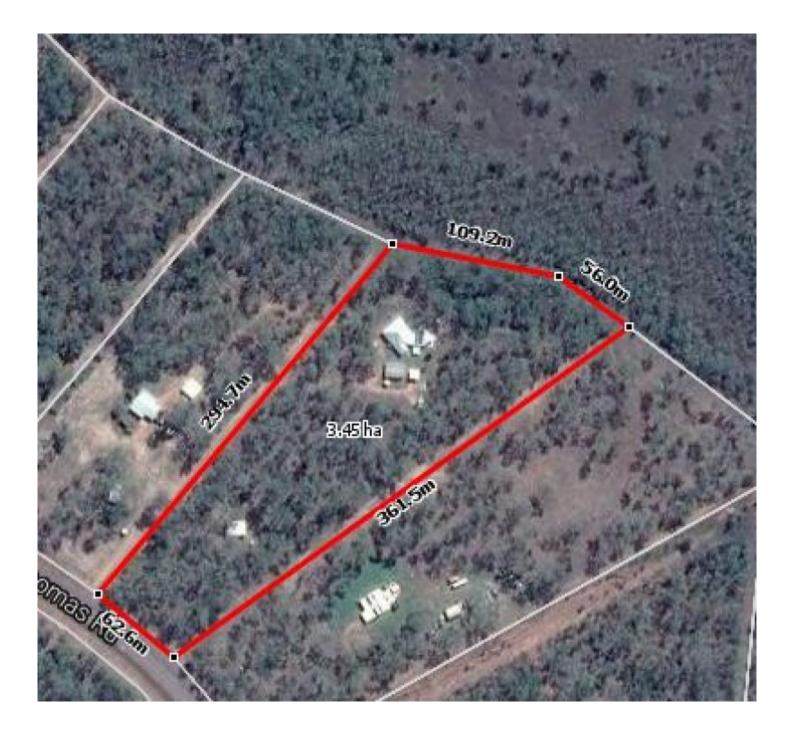

## 327 Thomas Road Humpty Doo NT

This gorgeous Overlander home is just waiting for a family to call it home. Perfect for entertaining and set at the back of the block on approx. 8  $\frac{1}{2}$  acres you are sure to be impressed.

## 3 🛤 2 🚰 4 🚘

| Price     | : \$ 650,000  |
|-----------|---------------|
| Land Size | : 34500 sqm   |
| View      | : https://www |

: https://www.acaciarealty.com.au/sale/nt/dar win-area/humpty-doo/residential/house/571 9877