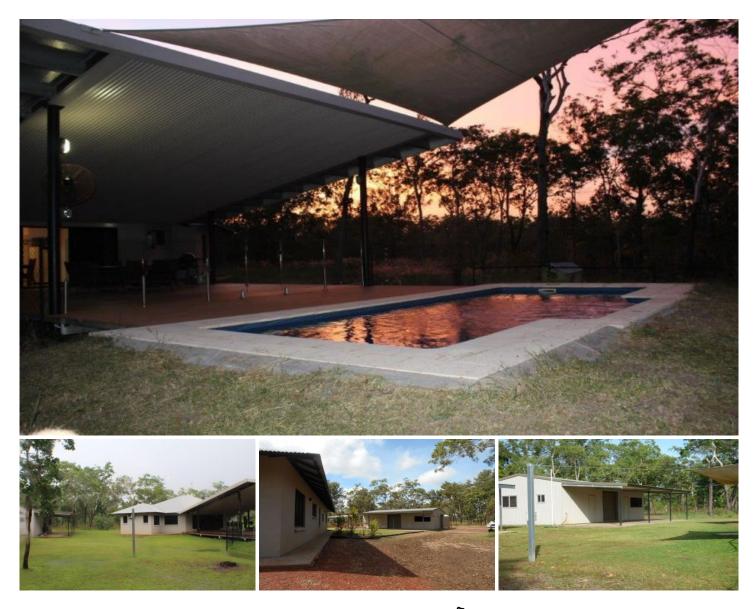

## 327 Thomas Road Humpty Doo NT

This gorgeous Overlander home is just waiting for a family to call it home. Perfect for entertaining and set at the back of the block on approx. 8  $\frac{1}{2}$  acres you are sure to be impressed.

Entry to the home is via the approx. 100 sqm metre skillion roofed entertaining deck which overlooks the modern pool through glass safety fencing.

The house has extra high ceilings with ample living space which enhances the sleek and modern features, whilst having that tropical feel to it, In maximising your security, this property is finished with tinted louvre windows protected with 'Crim Safe Security Screens' throughout.

The kitchen overlooks the dining and living room with an island bench being a key feature. Just perfect to prepare