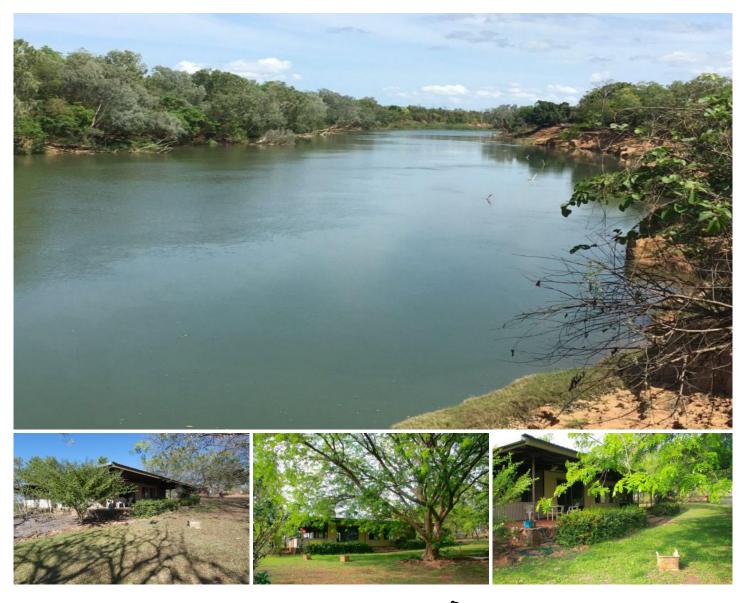

## 425 Wooliana Road Daly River NT

Limited opportunities arise in this location, especially with this much infrastructure. Rare chance to own a comfortable 2-bedroom home on 20 acres of well-treed bushland perched high on a hill with good bore and power connected. The 3 acre fenced house yard has an established garden with plenty of shade and includes many mature fruit trees attracting abundant birdlife.

The home has verandas on all sides, captures a continuous breeze and is very cool. A large machinery shed approx 12 x 6m is perfect for the ride-on mower, tractor and the all-important boat. The property is only minutes from Daly River boat ramps and Nauiyu Community, which has all the necessary amenities.