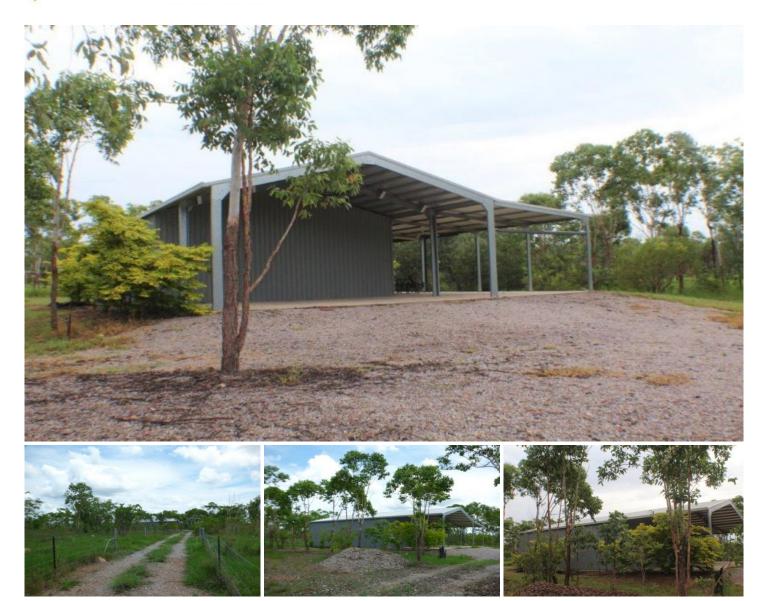

## 290 Wheewall Road Berry Springs NT

Sitting well back from the road on approx. 5 acres of land you will find this coded shed that will appeal to the buyer who likes their privacy and there is plenty of space for your four legged friends.

The shady full length verandah and large carport is a great place for evening BBQ'S or just a quiet space to sit with a good book and enjoy the peace and tranquility of your surrounds.

Inside, the shed is a blank canvas other than plumbing for the future bathroom features extra height ceilings and its just waiting for you to set up for your needs.

This block is fully fenced with additional internal fencing and is dotted with shade trees and shrubs yet it still has lots of open space for the new Owner to stamp their own