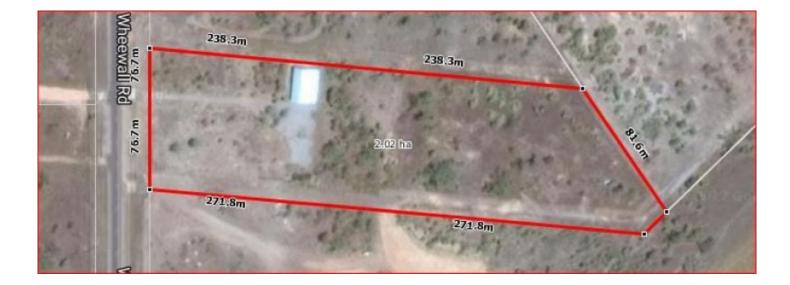

This block is fully fenced with additional internal fencing and is dotted with shade trees and shrubs yet it still has lots of open space for the new Owner to stamp their own

## 1 🛤 1 🚔 6 🚘

| Price     | : \$ 350,000  |
|-----------|---------------|
| Land Size | : 20400 sqm   |
| View      | : https://www |

: https://www.acaciarealty.com.au/sale/nt/dar win-area/berry-springs/residential/rural/5719 905