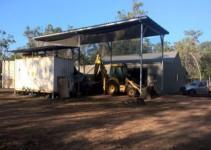

## 690 Namarada Drive Dundee Beach NT

The land has been selectively cleared but retains lots of natural tall timber and pockets of rain forrest it is 30 acres comes with a 15x13 metre shed, carports, awnings, power, bore water, many established fruit trees and more.

## **Key Features**

 $? \mbox{ Dry block less than 3 kms from Lodge of Dundee and boatramp}$ 

- ? Bitumen road frontage
- ? 15x13 metre colourbond shed
- ? Power
- ? Bore water certified suitable for drinking Berrimah Farms
- ? 13x3 metre awning