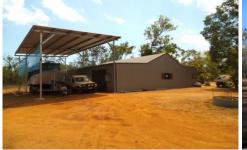

## 690 Namarada Drive Dundee Beach NT

The land has been selectively cleared but retains lots of natural tall timber and pockets of rain forrest it is 30 acres comes with a 15x13 metre shed, carports, awnings, power, bore water, many established fruit trees and more.

## **Key Features**

 $? \mbox{ Dry block less than 3 kms from Lodge of Dundee and boatramp}$ 

- ? Bitumen road frontage
- ? 15x13 metre colourbond shed
- ? Power
- ? Bore water certified suitable for drinking Berrimah Farms
- ? 13x3 metre awning