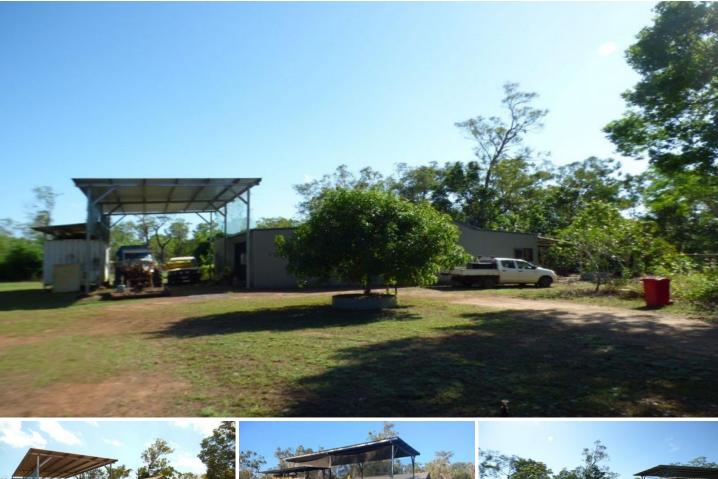

## 690 Namarada Drive Dundee Beach NT

The land has been selectively cleared but retains lots of natural tall timber and pockets of rain forrest it is 30 acres comes with a 15x13 metre shed, carports, awnings, power, bore water, many established fruit trees and more.

## **Key Features**

 $? \mbox{ Dry block less than 3 kms from Lodge of Dundee and boatramp}$ 

- ? Bitumen road frontage
- ? 15x13 metre colourbond shed
- ? Power
- ? Bore water certified suitable for drinking Berrimah Farms
- ? 13x3 metre awning