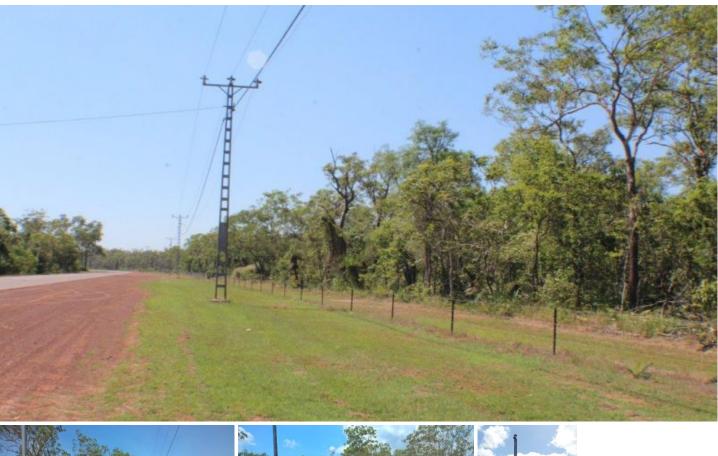

## 712 Namarada Drive Dundee Beach NT

The land has been selectively cleared but retains lots of natural tall timber and pockets of rain forrest.

Ideally located close to services in Dundee Beach while it still retains the relaxed lifestyle Dundee offers for either permanent living or weekends and holidays.

**Key Features** 

? Dry block less than 3 kms from Lodge of Dundee and boat ramp

? Power

? Known Artesian water at 8 metre standing water level within block

- ? Fenced
- ? Gate
- ? Partially cleared

Price : \$ 168,500