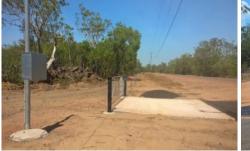

**Key Features** 

? Dry block less than 3 kms from Lodge of Dundee and boat ramp

? Power

? Known Artesian water at 8 metre standing water level within block

- ? Fenced
- ? Gate
- ? Partially cleared

Price : \$ 168,500