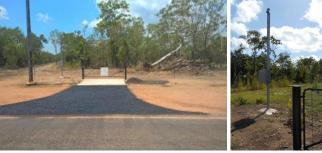

**Key Features** 

? Dry block less than 3 kms from Lodge of Dundee and boat ramp

? Power

? Known Artesian water at 8 metre standing water level within block

- ? Fenced
- ? Gate
- ? Partially cleared

Price : \$ 168,500